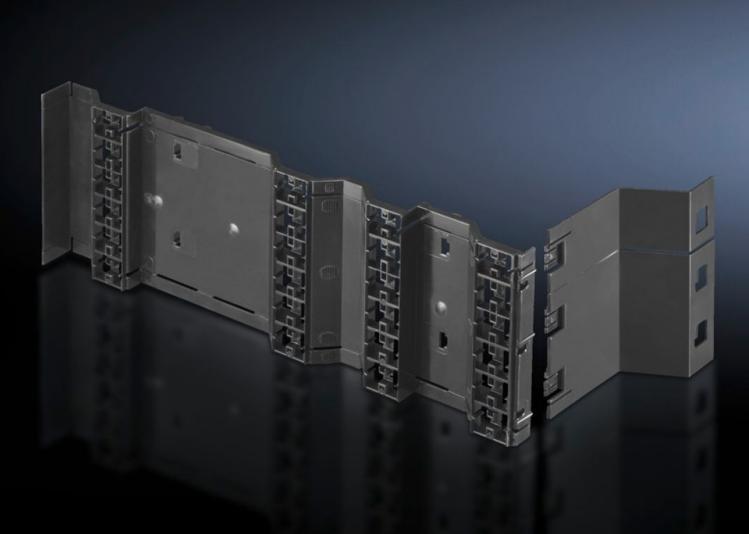

## SV 9674.380 - Cover Set for distribution busbar (Jean Müller fuse-switch disconnector section)

Designed to accommodate Jean Müller devices.

## Features

| Model No.             | SV 9674.380                                                                                                                                                                                                                                                                                                                              |
|-----------------------|------------------------------------------------------------------------------------------------------------------------------------------------------------------------------------------------------------------------------------------------------------------------------------------------------------------------------------------|
| Product description   | To cover the distribution busbar system of a fuse-switch<br>disconnector section, designed to accommodate Jean Müller<br>devices. The 150 mm high busbar and cable connection space<br>covers shield the busbar compartment from the functional space so<br>that it is safe from finger contact, with a protection category of IP<br>20. |
| Material              | PVC, black                                                                                                                                                                                                                                                                                                                               |
| Supply includes       | Set consisting of 12 busbar covers and cable connection space covers                                                                                                                                                                                                                                                                     |
| To fit                | Height: = 2,000 mm<br>= 2,200 mm                                                                                                                                                                                                                                                                                                         |
| Packs of              | 1 pc(s).                                                                                                                                                                                                                                                                                                                                 |
| Net weight            | 5.1                                                                                                                                                                                                                                                                                                                                      |
| Gross weight          | 5.3                                                                                                                                                                                                                                                                                                                                      |
| Customs tariff number | 39269097                                                                                                                                                                                                                                                                                                                                 |
| EAN                   | 4028177613713                                                                                                                                                                                                                                                                                                                            |
| ETIM 9                | EC002270                                                                                                                                                                                                                                                                                                                                 |
| ECLASS 8.0            | 27400613                                                                                                                                                                                                                                                                                                                                 |