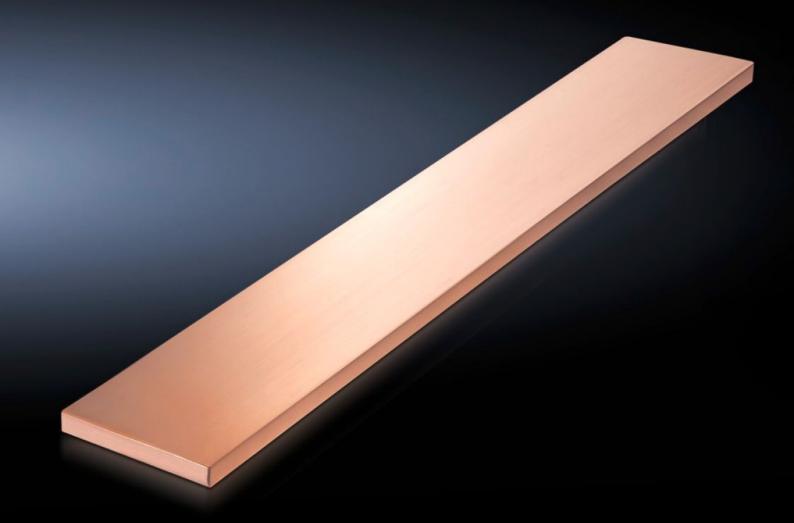

# SV 9674.400 - Distribution busbars for fuse-switch disconnector section

For installation in the fuse-switch disconnector sections, suitable for Maxi-PLS and Flat-PLS main busbar systems.

#### **Features**

| Model No.                    | SV 9674.400                                                                                                                         |
|------------------------------|-------------------------------------------------------------------------------------------------------------------------------------|
| Product description          | Distribution busbar to fit the main busbar systems Maxi-PLS and Flat-PLS for installation in the fuse-switch disconnector sections. |
| Material                     | E-Cu                                                                                                                                |
| Length                       | 1,632.5 mm                                                                                                                          |
| To fit                       | Height: = 2,000 mm                                                                                                                  |
| Cross-section                | 100 mm x 10 mm                                                                                                                      |
| Packs of                     | 1 pc(s).                                                                                                                            |
| Net weight                   | 14.53                                                                                                                               |
| Gross weight                 | 14.53                                                                                                                               |
| Copper weight (kg per piece) | 14.53                                                                                                                               |
| Customs tariff number        | 74071000                                                                                                                            |
| EAN                          | 4028177613744                                                                                                                       |
| ETIM 9                       | EC001900                                                                                                                            |
| ECLASS 8.0                   | 27400613                                                                                                                            |