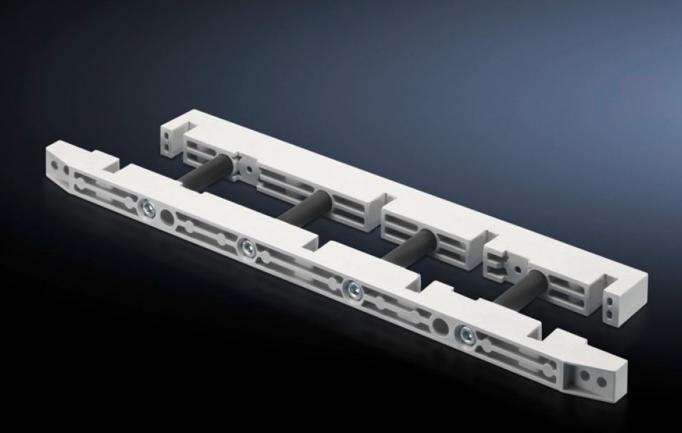

# SV 9674.410 - Busbar support for fuse-switch disconnector section

Busbar support for the distribution busbar system of the fuse-switch disconnector section.

#### Features

| Model No.             | SV 9674.410                                                                                    |
|-----------------------|------------------------------------------------------------------------------------------------|
| Product description   | Busbar support for the distribution busbar system of the fuse-<br>switch disconnector section. |
| Material              | Duroplastic polyester                                                                          |
| Supply includes       | Mounting bracket and screws                                                                    |
| To fit busbars        | Flat copper busbars                                                                            |
| To fit busbars        | Width: 100<br>Height: 10 mm                                                                    |
| Number of poles       | 3-pole<br>4-pole                                                                               |
| Packs of              | 1 pc(s).                                                                                       |
| Net weight            | 1.259                                                                                          |
| Gross weight          | 1.313                                                                                          |
| Customs tariff number | 85469010                                                                                       |
| EAN                   | 4028177613430                                                                                  |
| ETIM 9                | EC001166                                                                                       |
| ECLASS 8.0            | 27400613                                                                                       |
|                       |                                                                                                |