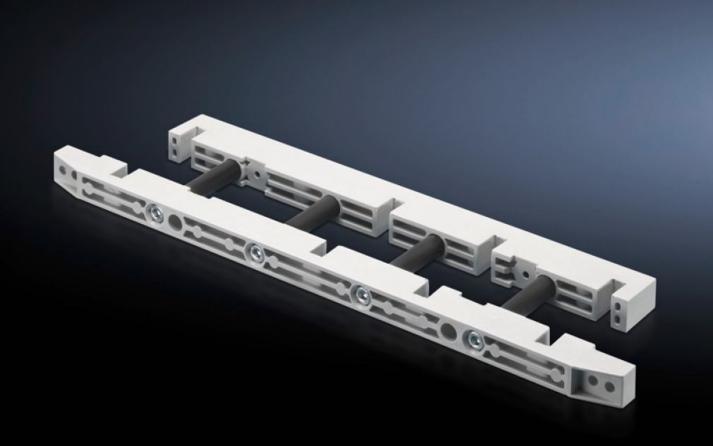

# SV 9674.415 - Busbar support for fuse-switch disconnector section

Busbar support for the distribution busbar system of the fuse-switch disconnector section.

#### **Features**

| Model No.             | SV 9674.415                                                                                    |
|-----------------------|------------------------------------------------------------------------------------------------|
| Product description   | Busbar support for the distribution busbar system of the fuse-<br>switch disconnector section. |
| Material              | Duroplastic polyester                                                                          |
| Supply includes       | Mounting bracket and screws                                                                    |
| To fit busbars        | Flat copper busbars                                                                            |
| To fit busbars        | Width: 50<br>Height: 10 mm                                                                     |
| Number of poles       | 3-pole<br>4-pole                                                                               |
| Packs of              | 1 pc(s).                                                                                       |
| Net weight            | 1.1                                                                                            |
| Gross weight          | 1.124                                                                                          |
| Customs tariff number | 85469010                                                                                       |
| EAN                   | 4028177613447                                                                                  |
| ETIM 9                | EC001900                                                                                       |
| ECLASS 8.0            | 27400613                                                                                       |
|                       |                                                                                                |