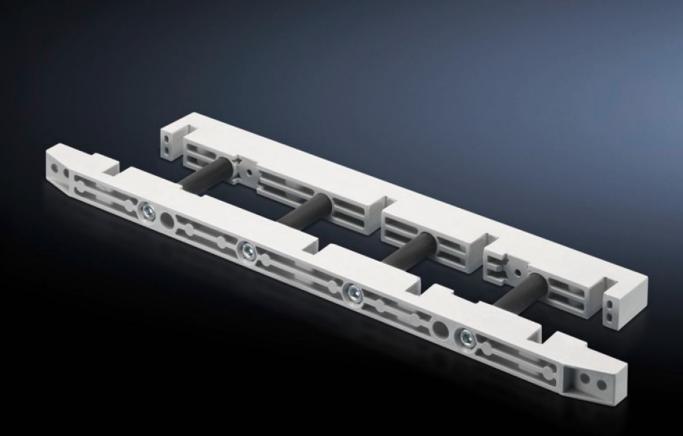

# SV 9674.416 - Busbar support for fuse-switch disconnector section

Busbar support for the distribution busbar system of the fuse-switch disconnector section.

#### Features

| Model No.             | SV 9674.416                                                                                    |
|-----------------------|------------------------------------------------------------------------------------------------|
| Product description   | Busbar support for the distribution busbar system of the fuse-<br>switch disconnector section. |
| Material              | Duroplastic polyester                                                                          |
| Supply includes       | Mounting bracket and screws                                                                    |
| To fit busbars        | Flat copper busbars                                                                            |
| To fit busbars        | Width: 60<br>Height: 10 mm                                                                     |
| Number of poles       | 3-pole<br>4-pole                                                                               |
| Packs of              | 1 pc(s).                                                                                       |
| Net weight            | 1                                                                                              |
| Gross weight          | 1.134                                                                                          |
| Customs tariff number | 85469010                                                                                       |
| EAN                   | 4028177613454                                                                                  |
| ETIM 9                | EC001166                                                                                       |
| ECLASS 8.0            | 27400613                                                                                       |
|                       |                                                                                                |