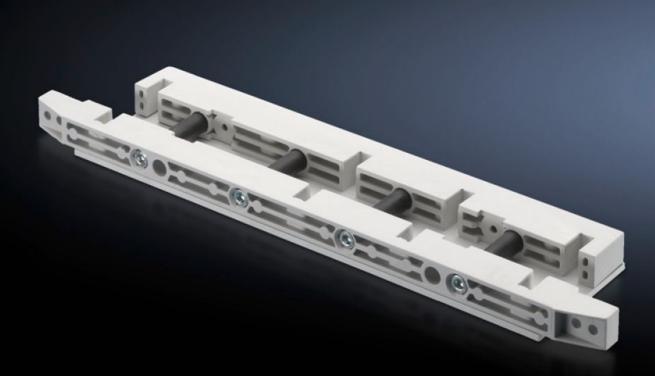

## SV 9674.430 - End support for fuse-switch disconnector section

End support for the distribution busbar system, for vertical support of the distribution busbar system with infeed from above.

## Features

| Model No.             | SV 9674.430                                                                                                                                                            |
|-----------------------|------------------------------------------------------------------------------------------------------------------------------------------------------------------------|
| Product description   | End support for the distribution busbar system of the fuse-switch disconnector section, for vertical support of the distribution busbar system with infeed from above. |
| Material              | Duroplastic polyester                                                                                                                                                  |
| Supply includes       | Mounting bracket and screws                                                                                                                                            |
| To fit busbars        | Width: 100<br>Height: 10 mm                                                                                                                                            |
| Number of poles       | 3-pole<br>4-pole                                                                                                                                                       |
| Packs of              | 1 pc(s).                                                                                                                                                               |
| Net weight            | 1.679                                                                                                                                                                  |
| Gross weight          | 1.72                                                                                                                                                                   |
| Customs tariff number | 39269097                                                                                                                                                               |
| EAN                   | 4028177613515                                                                                                                                                          |
| ETIM 9                | EC001166                                                                                                                                                               |
| ECLASS 8.0            | 27400613                                                                                                                                                               |