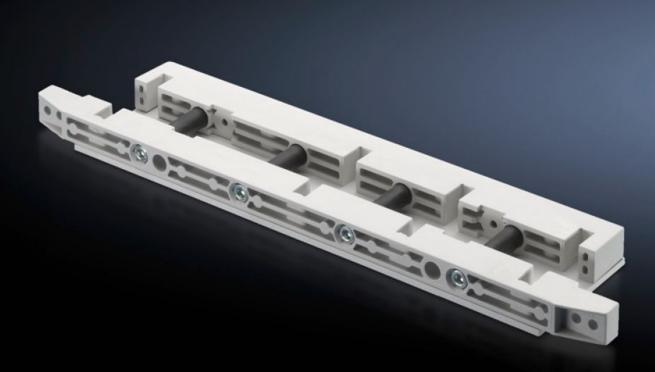

## SV 9674.436 - End support for fuse-switch disconnector section

End support for the distribution busbar system, for vertical support of the distribution busbar system with infeed from above.

## Features

| Model No.             | SV 9674.436                                                                                                                                                            |
|-----------------------|------------------------------------------------------------------------------------------------------------------------------------------------------------------------|
| Product description   | End support for the distribution busbar system of the fuse-switch disconnector section, for vertical support of the distribution busbar system with infeed from above. |
| Material              | Duroplastic polyester                                                                                                                                                  |
| Supply includes       | Mounting bracket and screws                                                                                                                                            |
| To fit busbars        | Width: 60<br>Height: 10 mm                                                                                                                                             |
| Number of poles       | 3-pole<br>4-pole                                                                                                                                                       |
| Packs of              | 1 pc(s).                                                                                                                                                               |
| Net weight            | 1.459                                                                                                                                                                  |
| Gross weight          | 1.48                                                                                                                                                                   |
| Customs tariff number | 39269097                                                                                                                                                               |
| EAN                   | 4028177613539                                                                                                                                                          |
| ETIM 9                | EC001166                                                                                                                                                               |
| ECLASS 8.0            | 27400613                                                                                                                                                               |