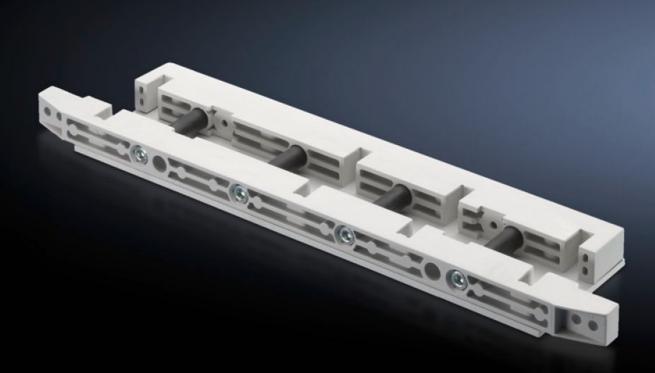

## SV 9674.438 - End support for fuse-switch disconnector section

End support for the distribution busbar system, for vertical support of the distribution busbar system with infeed from above.

## Features

| Model No.             | SV 9674.438                                                                                                                                                            |
|-----------------------|------------------------------------------------------------------------------------------------------------------------------------------------------------------------|
| Product description   | End support for the distribution busbar system of the fuse-switch disconnector section, for vertical support of the distribution busbar system with infeed from above. |
| Material              | Duroplastic polyester                                                                                                                                                  |
| Supply includes       | Mounting bracket and screws                                                                                                                                            |
| To fit busbars        | Width: 80<br>Height: 10 mm                                                                                                                                             |
| Number of poles       | 3-pole<br>4-pole                                                                                                                                                       |
| Packs of              | 1 pc(s).                                                                                                                                                               |
| Net weight            | 1.619                                                                                                                                                                  |
| Gross weight          | 1.664                                                                                                                                                                  |
| Customs tariff number | 39269097                                                                                                                                                               |
| EAN                   | 4028177613546                                                                                                                                                          |
| ETIM 9                | EC001166                                                                                                                                                               |
| ECLASS 8.0            | 27400613                                                                                                                                                               |