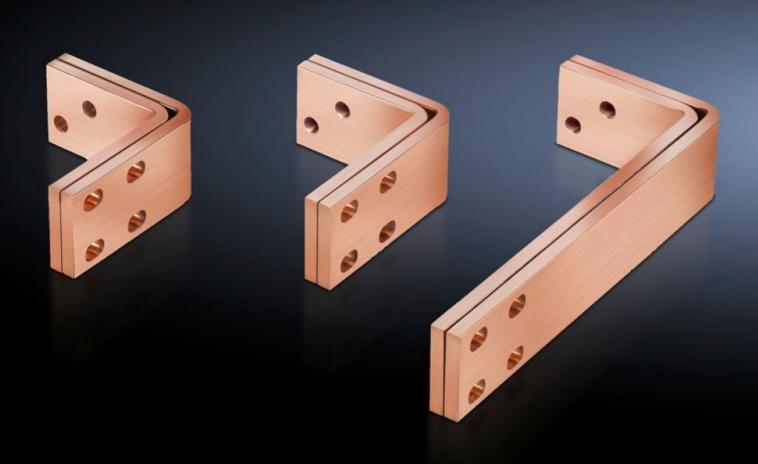

### SV 9674.441 - Connection bracket

For connecting Maxi-PLS or Flat-PLS main busbar systems to distributor busbar systems of the switch-disconnector-fuse sections, no drilling required.

#### **Features**

| Model No.                       | SV 9674.441                                                                                                                                           |
|---------------------------------|-------------------------------------------------------------------------------------------------------------------------------------------------------|
| Design                          | for the roof section/base section                                                                                                                     |
| Product description             | For connecting Maxi-PLS or Flat-PLS main busbar systems to distributor busbar systems of the switch-disconnector-fuse sections, no drilling required. |
| Material                        | E-Cu                                                                                                                                                  |
| Supply includes                 | Assembly parts                                                                                                                                        |
| Suitable for busbar application | L1/L2/L3                                                                                                                                              |
| To fit busbar system            | Maxi-PLS 1600<br>Maxi-PLS 2000                                                                                                                        |
| To fit                          | Enclosure type: TS 8<br>Depth: = 600 mm                                                                                                               |
| Packs of                        | 1 set(s)                                                                                                                                              |
| Net weight                      | 8.208                                                                                                                                                 |
| Gross weight                    | 9.12                                                                                                                                                  |
| Copper weight (kg per piece)    | 9.56                                                                                                                                                  |
| Customs tariff number           | 74198090                                                                                                                                              |
| EAN                             | 4028177626874                                                                                                                                         |
|                                 |                                                                                                                                                       |