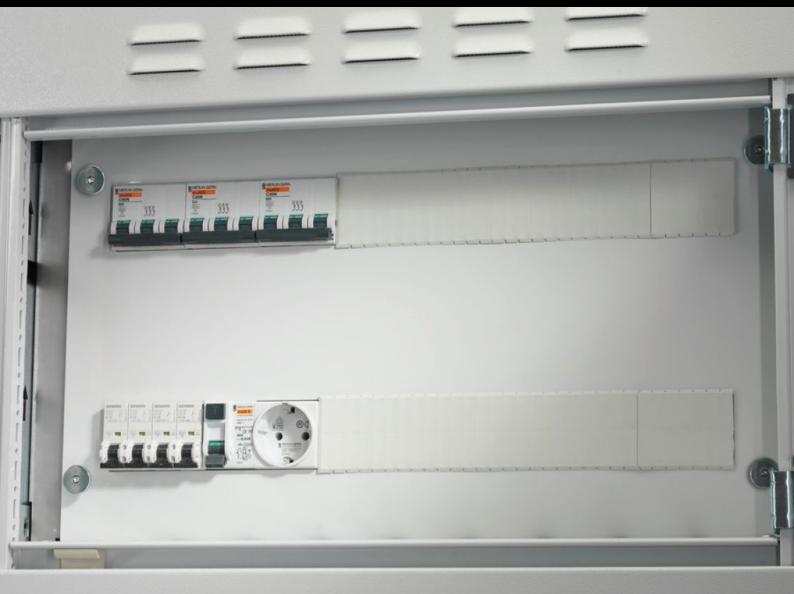

## SV 9674.761 - Support frame for DIN rail-mounted devices

Support frame set for accepting DIN rail-mounted devices (e.g. MCBs).

## **Features**

| Model No.                  | SV 9674.761                                                                                                                                                                                                                                                                                                                                                                                                                         |
|----------------------------|-------------------------------------------------------------------------------------------------------------------------------------------------------------------------------------------------------------------------------------------------------------------------------------------------------------------------------------------------------------------------------------------------------------------------------------|
| Product description        | Support frame set for accepting DIN rail-mounted devices (e.g. MCBs). The support rails are fastened with two mounting brackets to the side panel modules for internal compartmentalisation. The cover is fastened to the support frame with knurled screws. In combination with compartment dividers, partial mounting plates and side panel modules, internal compartmentalisation in accordance with Form 2, 3 or 4 is possible. |
| Material                   | Support frame: Sheet steel, zinc-plated, passivated, 1.5 mm<br>Cover: Sheet steel, spray finished, 1.5 mm                                                                                                                                                                                                                                                                                                                           |
| Supply includes            | Support rails 2 mounting brackets 1 cover with cut-out Assembly parts                                                                                                                                                                                                                                                                                                                                                               |
| For compartment height     | 150 mm                                                                                                                                                                                                                                                                                                                                                                                                                              |
| To fit                     | Width: = 600 mm                                                                                                                                                                                                                                                                                                                                                                                                                     |
| No. of pitch units 17.5 mm | 1 x 24                                                                                                                                                                                                                                                                                                                                                                                                                              |
| Packs of                   | 1 pc(s).                                                                                                                                                                                                                                                                                                                                                                                                                            |
| Net weight                 | 1.9                                                                                                                                                                                                                                                                                                                                                                                                                                 |
| Gross weight               | 2                                                                                                                                                                                                                                                                                                                                                                                                                                   |
| Customs tariff number      | 73269098                                                                                                                                                                                                                                                                                                                                                                                                                            |
| EAN                        | 4028177543799                                                                                                                                                                                                                                                                                                                                                                                                                       |
| ETIM 9                     | EC001900                                                                                                                                                                                                                                                                                                                                                                                                                            |
| ECLASS 8.0                 | 27400613                                                                                                                                                                                                                                                                                                                                                                                                                            |