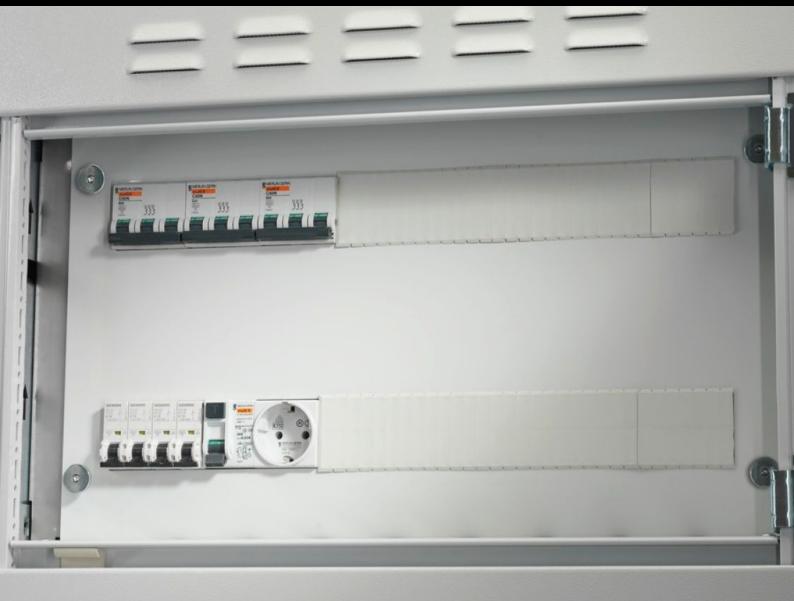

## SV 9674.762 - Support frame for DIN rail-mounted devices

Support frame set for accepting DIN rail-mounted devices (e.g. MCBs).

## **Features**

| Model No.                  | SV 9674.762                                                                                                                                                                                                                                                                                                                                                                                                                         |
|----------------------------|-------------------------------------------------------------------------------------------------------------------------------------------------------------------------------------------------------------------------------------------------------------------------------------------------------------------------------------------------------------------------------------------------------------------------------------|
| Product description        | Support frame set for accepting DIN rail-mounted devices (e.g. MCBs). The support rails are fastened with two mounting brackets to the side panel modules for internal compartmentalisation. The cover is fastened to the support frame with knurled screws. In combination with compartment dividers, partial mounting plates and side panel modules, internal compartmentalisation in accordance with Form 2, 3 or 4 is possible. |
| Material                   | Support frame: Sheet steel, zinc-plated, passivated, 1.5 mm<br>Cover: Sheet steel, spray finished, 1.5 mm                                                                                                                                                                                                                                                                                                                           |
| Supply includes            | Support rails 2 mounting brackets 1 cover with cut-out Assembly parts                                                                                                                                                                                                                                                                                                                                                               |
| For compartment height     | 300 mm                                                                                                                                                                                                                                                                                                                                                                                                                              |
| To fit                     | Width: = 600 mm                                                                                                                                                                                                                                                                                                                                                                                                                     |
| No. of pitch units 17.5 mm | 2 x 24                                                                                                                                                                                                                                                                                                                                                                                                                              |
| Packs of                   | 1 pc(s).                                                                                                                                                                                                                                                                                                                                                                                                                            |
| Net weight                 | 3.1                                                                                                                                                                                                                                                                                                                                                                                                                                 |
| Gross weight               | 3.96                                                                                                                                                                                                                                                                                                                                                                                                                                |
| Customs tariff number      | 73269098                                                                                                                                                                                                                                                                                                                                                                                                                            |
| EAN                        | 4028177543805                                                                                                                                                                                                                                                                                                                                                                                                                       |
| ETIM 9                     | EC001900                                                                                                                                                                                                                                                                                                                                                                                                                            |
| ECLASS 8.0                 | 27400613                                                                                                                                                                                                                                                                                                                                                                                                                            |