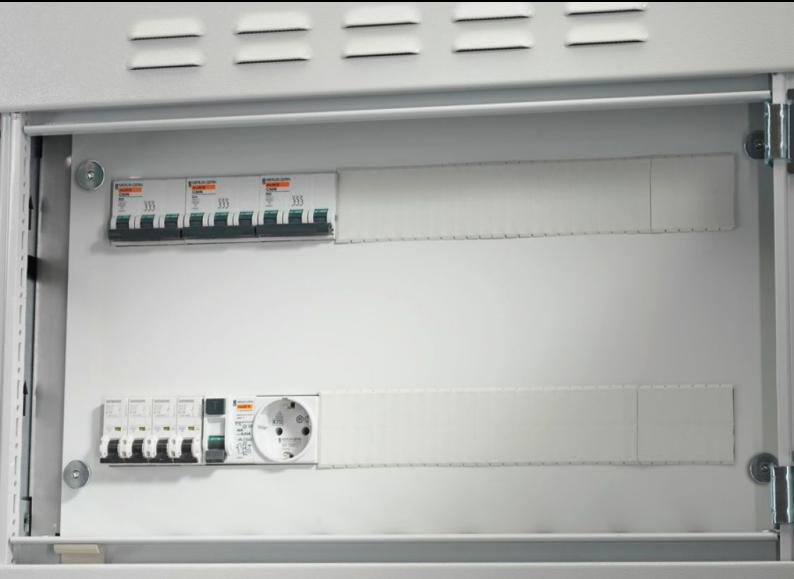

## SV 9674.782 - Support frame for DIN rail-mounted devices

Support frame set for accepting DIN rail-mounted devices (e.g. MCBs).

## Features

| Model No.                  | SV 9674.782                                                                                                                                                                                                                                                                                                                                                                                                                         |
|----------------------------|-------------------------------------------------------------------------------------------------------------------------------------------------------------------------------------------------------------------------------------------------------------------------------------------------------------------------------------------------------------------------------------------------------------------------------------|
| Product description        | Support frame set for accepting DIN rail-mounted devices (e.g. MCBs). The support rails are fastened with two mounting brackets to the side panel modules for internal compartmentalisation. The cover is fastened to the support frame with knurled screws. In combination with compartment dividers, partial mounting plates and side panel modules, internal compartmentalisation in accordance with Form 2, 3 or 4 is possible. |
| Material                   | Support frame: Sheet steel, zinc-plated, passivated, 1.5 mm<br>Cover: Sheet steel, spray finished, 1.5 mm                                                                                                                                                                                                                                                                                                                           |
| Supply includes            | Support rails<br>2 mounting brackets<br>1 cover with cut-out<br>Assembly parts                                                                                                                                                                                                                                                                                                                                                      |
| For compartment height     | 300 mm                                                                                                                                                                                                                                                                                                                                                                                                                              |
| To fit                     | Width: = 800 mm                                                                                                                                                                                                                                                                                                                                                                                                                     |
| No. of pitch units 17.5 mm | 2 x 36                                                                                                                                                                                                                                                                                                                                                                                                                              |
| Packs of                   | 1 pc(s).                                                                                                                                                                                                                                                                                                                                                                                                                            |
| Net weight                 | 4.945                                                                                                                                                                                                                                                                                                                                                                                                                               |
| Gross weight               | 5.205                                                                                                                                                                                                                                                                                                                                                                                                                               |
| Customs tariff number      | 73269098                                                                                                                                                                                                                                                                                                                                                                                                                            |
| EAN                        | 4028177543843                                                                                                                                                                                                                                                                                                                                                                                                                       |
| ETIM 9                     | EC001900                                                                                                                                                                                                                                                                                                                                                                                                                            |
| ECLASS 8.0                 | 27400613                                                                                                                                                                                                                                                                                                                                                                                                                            |