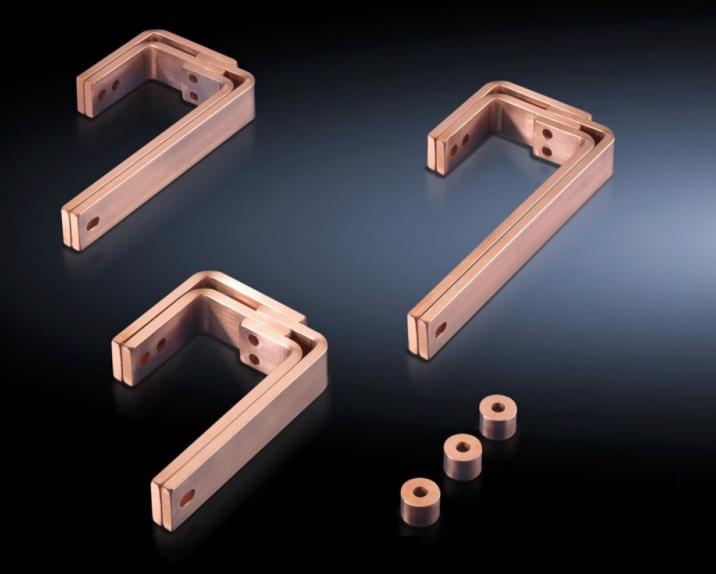

## SV 9675.140 - T-connector kits for RiLine busbar systems

For connecting horizontal Flat-PLS main busbar systems to vertical RiLine60 distribution busbar systems in the modular outgoing section.

## **Features**

| Model No.                    | SV 9675.140                                                                            |
|------------------------------|----------------------------------------------------------------------------------------|
| Design                       | Behind the compartment                                                                 |
| Product description          | For connecting horizontal main busbar systems to vertical distribution busbar systems. |
| Material                     | E-Cu                                                                                   |
| Supply includes              | Assembly parts                                                                         |
| To fit busbars               | Width: 30<br>Height: 10, 5 mm                                                          |
| Packs of                     | 1 set(s)                                                                               |
| Net weight                   | 3                                                                                      |
| Gross weight                 | 3.2                                                                                    |
| Copper weight (kg per piece) | 2.82                                                                                   |
| Customs tariff number        | 74198090                                                                               |
| EAN                          | 4028177570207                                                                          |
| ECLASS 8.0                   | 27400613                                                                               |