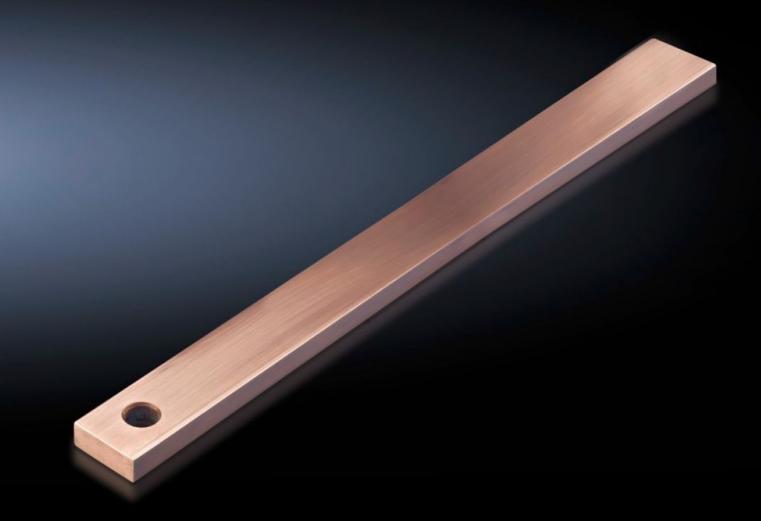

### SV 9675.212 - Distribution busbars 30 x 10 mm

#### Features

| Model No.                    | SV 9675.212                                                                                                        |
|------------------------------|--------------------------------------------------------------------------------------------------------------------|
| Design                       | For distribution busbar systems behind the compartment For distribution busbar system in the compartment (indoors) |
| Product description          | Prepared for the connection of T-connector kits.                                                                   |
| Material                     | E-Cu                                                                                                               |
| Length                       | 1,610 mm                                                                                                           |
| To fit                       | Also suitable as a vertical busbar for PE/PEN/N.                                                                   |
| To fit                       | Height: = 2,200 mm<br>= 1,800 mm                                                                                   |
| Packs of                     | 1 pc(s).                                                                                                           |
| Net weight                   | 4.3                                                                                                                |
| Gross weight                 | 4.327                                                                                                              |
| Copper weight (kg per piece) | 4.3                                                                                                                |
| Customs tariff number        | 74071000                                                                                                           |
| EAN                          | 4028177575936                                                                                                      |
| ETIM 9                       | EC000001                                                                                                           |
| ECLASS 8.0                   | 27370303                                                                                                           |