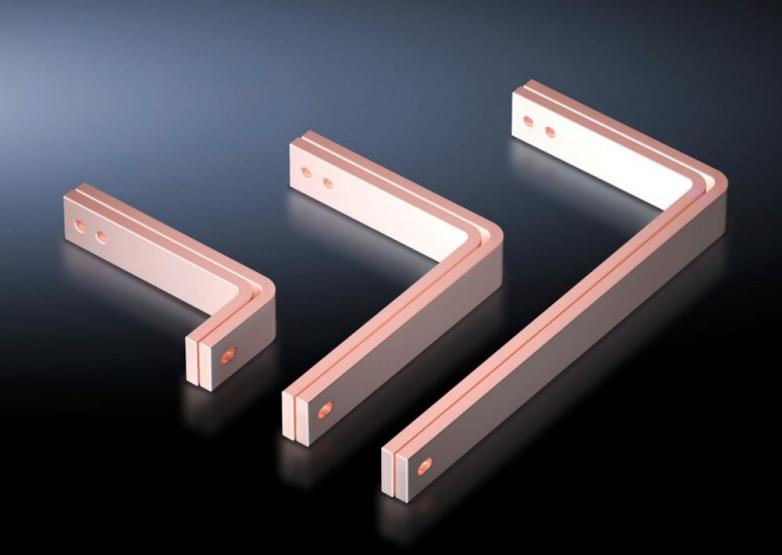

## SV 9675.328 - T-connector kits for Maxi-PLS/RiLine busbar systems

For connecting horizontal Maxi-PLS main busbar systems to vertical RiLine60 distribution busbar systems in the modular outgoing section.

## **Features**

| Model No.                    | SV 9675.328                                                                                                                           |
|------------------------------|---------------------------------------------------------------------------------------------------------------------------------------|
| Applications                 | For connecting horizontal Maxi-PLS main busbar systems to vertical RiLine distribution busbar systems in the modular outgoing section |
| Supply includes              | Assembly parts                                                                                                                        |
| To fit                       | Depth: = 600 mm                                                                                                                       |
| Packs of                     | 1 set(s)                                                                                                                              |
| Copper weight (kg per piece) | 5.91                                                                                                                                  |
| Customs tariff number        | 74198090                                                                                                                              |
| EAN                          | 4028177619289                                                                                                                         |
| ECLASS 8.0                   | 27400613                                                                                                                              |