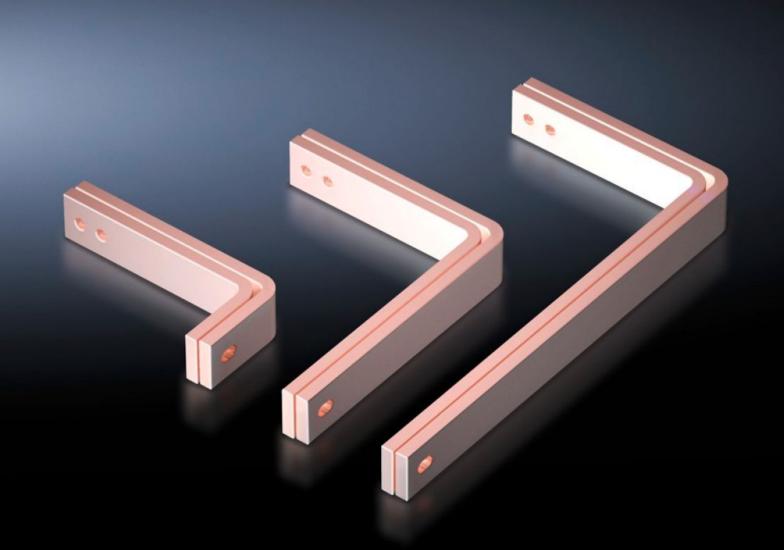

## SV 9675.536 - T-connector kits for Flat-PLS/RiLine busbar systems

For connecting horizontal Flat-PLS main busbar systems to vertical RiLine60 distribution busbar systems in the modular outgoing section.

## **Features**

| Model No.                    | SV 9675.536                                                                                                                            |
|------------------------------|----------------------------------------------------------------------------------------------------------------------------------------|
| Applications                 | For connecting horizontal Flat-PLS main busbar systems to vertical RiLine distribution busbar systems in the modular outgoing section. |
| Supply includes              | Sets of screws for connection to distribution busbar system                                                                            |
| To fit                       | Depth: = 800 mm                                                                                                                        |
| Packs of                     | 1 set(s)                                                                                                                               |
| Net weight                   | 8                                                                                                                                      |
| Gross weight                 | 8                                                                                                                                      |
| Copper weight (kg per piece) | 8.61                                                                                                                                   |
| Customs tariff number        | 74198090                                                                                                                               |
| EAN                          | 4028177640535                                                                                                                          |
| ECLASS 8.0                   | 27400613                                                                                                                               |