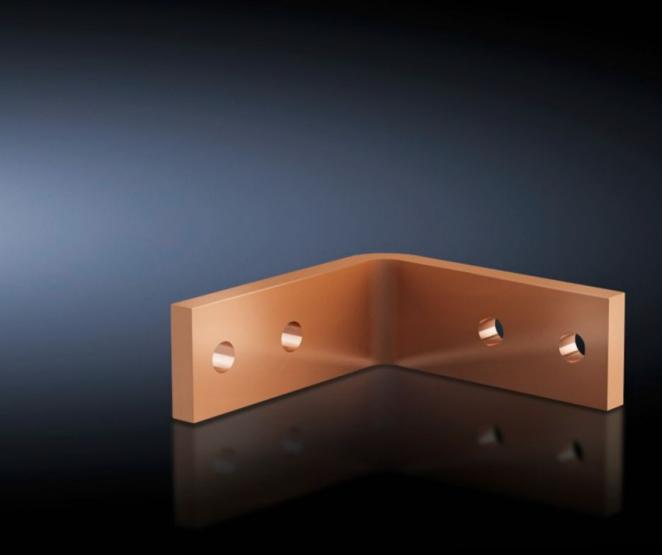

## SV 9675.842 - Angular connector for Flat-PLS

For connecting horizontal Flat-PLS busbar systems in the roof/base section to vertical Flat-PLS busbar systems.

## **Features**

| SV 9675.842                                                                                                     |
|-----------------------------------------------------------------------------------------------------------------|
| For connecting horizontal Flat-PLS busbar systems in the roof/base section to vertical Flat-PLS busbar systems. |
| 2                                                                                                               |
| Flat-PLS 60                                                                                                     |
| Enclosure type: TS 8  Depth: = 600 mm = 800 mm                                                                  |
| Width: 40<br>Height: 10 mm                                                                                      |
| 1 pc(s).                                                                                                        |
| 1.2                                                                                                             |
| 1.3                                                                                                             |
| 1.24                                                                                                            |
| 74198090                                                                                                        |
| 4028177626331                                                                                                   |
| EC001900                                                                                                        |
| 27400613                                                                                                        |
|                                                                                                                 |