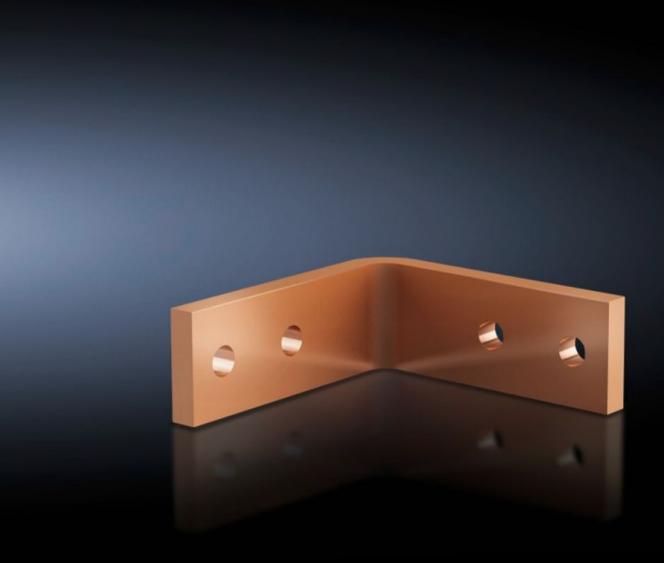

## SV 9675.882 - Angular connector for Flat-PLS

For connecting horizontal Flat-PLS busbar systems in the roof/base section to vertical Flat-PLS busbar systems.

## **Features**

| Model No.                        | SV 9675.882                                                                                                     |
|----------------------------------|-----------------------------------------------------------------------------------------------------------------|
| Applications                     | For connecting horizontal Flat-PLS busbar systems in the roof/base section to vertical Flat-PLS busbar systems. |
| For number of bars per conductor | 4<br>4<br>2                                                                                                     |
| To fit busbar system             | Flat-PLS 60                                                                                                     |
| To fit                           | Enclosure type: TS 8 Depth: = 600 mm = 800 mm                                                                   |
| To fit busbars                   | Width: 40, 100, 80<br>Height: 10, 10 mm                                                                         |
| Packs of                         | 1 pc(s).                                                                                                        |
| Net weight                       | 3.1                                                                                                             |
| Gross weight                     | 3.2                                                                                                             |
| Copper weight (kg per piece)     | 2.77                                                                                                            |
| Customs tariff number            | 74198090                                                                                                        |
| EAN                              | 4028177626379                                                                                                   |
| ETIM 9                           | EC001900                                                                                                        |
| ECLASS 8.0                       | 27400613                                                                                                        |