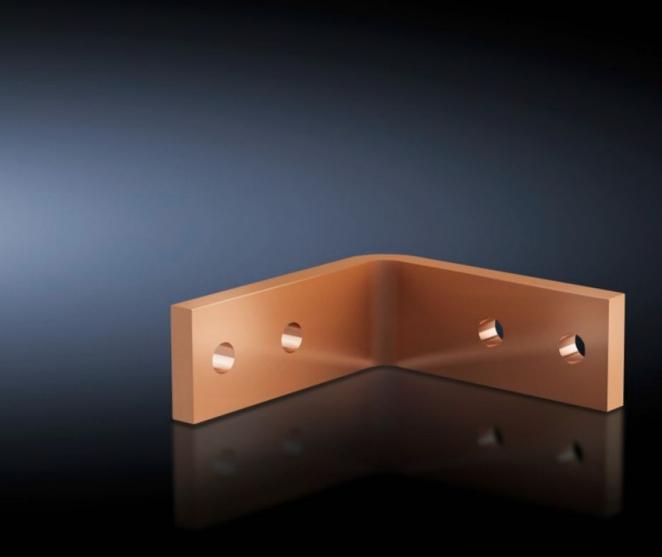

## SV 9675.883 - Angular connector for Flat-PLS

For connecting horizontal Flat-PLS busbar systems in the roof/base section to vertical Flat-PLS busbar systems.

## **Features**

| Model No.                        | SV 9675.883                                                                                                     |
|----------------------------------|-----------------------------------------------------------------------------------------------------------------|
| Applications                     | For connecting horizontal Flat-PLS busbar systems in the roof/base section to vertical Flat-PLS busbar systems. |
| For number of bars per conductor | 4<br>3                                                                                                          |
| To fit busbar system             | Flat-PLS 60                                                                                                     |
| To fit                           | Enclosure type: TS 8 Depth: = 600 mm = 800 mm                                                                   |
| To fit busbars                   | Width: 60, 50<br>Height: 10 mm                                                                                  |
| Packs of                         | 1 pc(s).                                                                                                        |
| Net weight                       | 4.9                                                                                                             |
| Gross weight                     | 5.3                                                                                                             |
| Copper weight (kg per piece)     | 4.37                                                                                                            |
| Customs tariff number            | 74198090                                                                                                        |
| EAN                              | 4028177626386                                                                                                   |
| ETIM 9                           | EC001900                                                                                                        |
| ECLASS 8.0                       | 27400613                                                                                                        |
|                                  |                                                                                                                 |