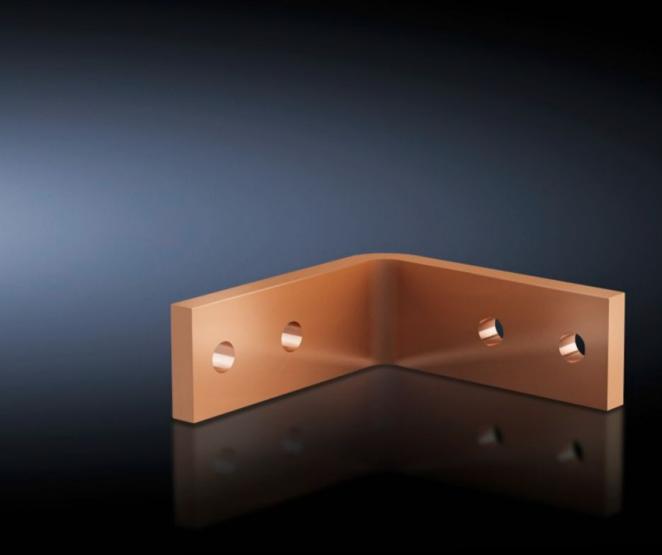

## SV 9675.893 - Angular connector for Flat-PLS

For connecting horizontal Flat-PLS busbar systems in the roof/base section to vertical Flat-PLS busbar systems.

## **Features**

| Model No.                        | SV 9675.893                                                                                                     |
|----------------------------------|-----------------------------------------------------------------------------------------------------------------|
| Applications                     | For connecting horizontal Flat-PLS busbar systems in the roof/base section to vertical Flat-PLS busbar systems. |
| For number of bars per conductor | 4<br>3                                                                                                          |
| To fit busbar system             | Flat-PLS 100                                                                                                    |
| To fit                           | Enclosure type: TS 8 Depth: = 600 mm = 800 mm                                                                   |
| To fit busbars                   | Width: 100, 80<br>Height: 10 mm                                                                                 |
| Packs of                         | 1 pc(s).                                                                                                        |
| Net weight                       | 6                                                                                                               |
| Gross weight                     | 6.4                                                                                                             |
| Copper weight (kg per piece)     | 5.46                                                                                                            |
| Customs tariff number            | 74198090                                                                                                        |
| EAN                              | 4028177626423                                                                                                   |
| ETIM 9                           | EC001900                                                                                                        |
| ECLASS 8.0                       | 27400613                                                                                                        |