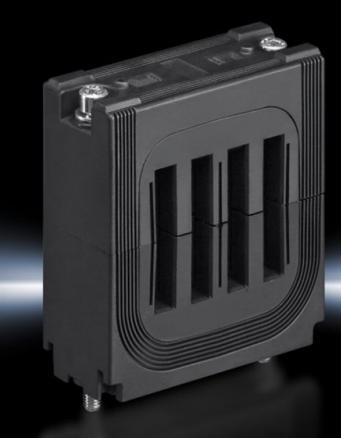

## SV 9676.004 - Busbar support Flat-PLS

For the configuration of busbar systems from flat copper bars.

## Features

| Model No.                                | SV 9676.004                                                                                   |
|------------------------------------------|-----------------------------------------------------------------------------------------------|
| Material                                 | Polyamide<br>Fire protection corresponding to UL 94-V0                                        |
| Colour                                   | RAL 9005                                                                                      |
| Number bars                              | 4                                                                                             |
| Number of bars per conductor<br>footnote | When using only 1, 2 or 3 bars, the vacant bar slots should be closed using the filler pieces |
| To fit busbar system                     | Flat-PLS 100                                                                                  |
| To fit busbars                           | Flat copper busbars                                                                           |
| Cross-section                            | 100 mm                                                                                        |
| Packs of                                 | 1 pc(s).                                                                                      |
| Net weight                               | 1                                                                                             |
| Gross weight                             | 1.258                                                                                         |
| Customs tariff number                    | 85369010                                                                                      |
| EAN                                      | 4028177595057                                                                                 |
| ETIM 9                                   | EC001900                                                                                      |
| ECLASS 8.0                               | 27400613                                                                                      |
|                                          |                                                                                               |