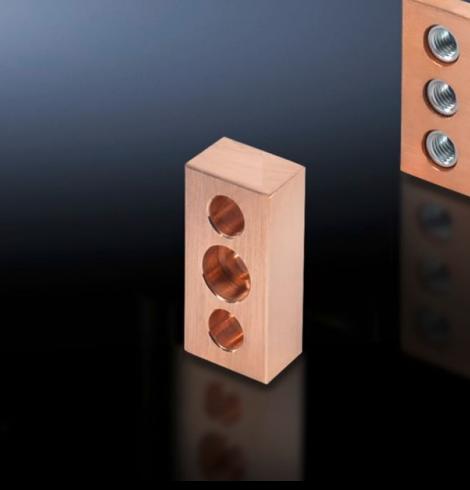

## SV 9676.520 - Contact piece for connection brackets

For connecting connection brackets and connector kits of flat copper bars to Flat-PLS busbar systems, no drilling required.

#### **Features**

| Model No.                    | SV 9676.520                                                                                                                                                                                                                                                                                                                                                                                                                                                    |
|------------------------------|----------------------------------------------------------------------------------------------------------------------------------------------------------------------------------------------------------------------------------------------------------------------------------------------------------------------------------------------------------------------------------------------------------------------------------------------------------------|
| Product description          | For joining connection brackets to busbar systems.                                                                                                                                                                                                                                                                                                                                                                                                             |
| Material                     | E-Cu                                                                                                                                                                                                                                                                                                                                                                                                                                                           |
| Supply includes              | Assembly parts                                                                                                                                                                                                                                                                                                                                                                                                                                                 |
| For Busbar width             | 100 mm                                                                                                                                                                                                                                                                                                                                                                                                                                                         |
| Number of bars per conductor | 2                                                                                                                                                                                                                                                                                                                                                                                                                                                              |
| Note                         | The screws included with the supply are used to secure the contact pieces to the busbars  Screws for attaching the connection brackets are not included with the supply  The required screw length must be selected in line with the busbar width W, i.e. length = W + fastening measurement + (number of subconductors x 10)  No. of screws per bracket: With 2 sub-conductors per conductor: 2 pc(s). and with 3 or 4 sub-conductors per conductor: 4 pc(s). |
| To fit busbar system         | Flat-PLS                                                                                                                                                                                                                                                                                                                                                                                                                                                       |
| Mounting dimensions          | 40 mm                                                                                                                                                                                                                                                                                                                                                                                                                                                          |
| Packs of                     | 1 pc(s).                                                                                                                                                                                                                                                                                                                                                                                                                                                       |
| Net weight                   | 0.839                                                                                                                                                                                                                                                                                                                                                                                                                                                          |
| Gross weight                 | 0.868                                                                                                                                                                                                                                                                                                                                                                                                                                                          |
| Copper weight (kg per piece) | 0.72                                                                                                                                                                                                                                                                                                                                                                                                                                                           |
| Customs tariff number        | 74198090                                                                                                                                                                                                                                                                                                                                                                                                                                                       |
| EAN                          | 4028177602731                                                                                                                                                                                                                                                                                                                                                                                                                                                  |
| ETIM 9                       | EC001900                                                                                                                                                                                                                                                                                                                                                                                                                                                       |
|                              |                                                                                                                                                                                                                                                                                                                                                                                                                                                                |