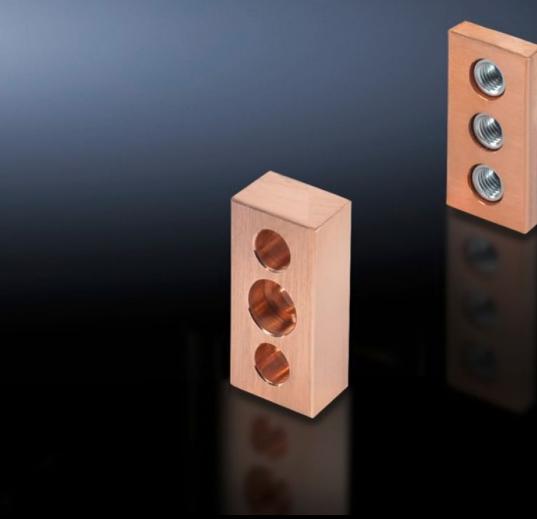

## SV 9676.526 - Contact piece for connection brackets

For connecting connection brackets and connector kits of flat copper bars to Flat-PLS busbar systems, no drilling required.

#### **Features**

| Model No.                    | SV 9676.526                                                                                                                                                                                                                                                                                                                                                                                                                                                    |
|------------------------------|----------------------------------------------------------------------------------------------------------------------------------------------------------------------------------------------------------------------------------------------------------------------------------------------------------------------------------------------------------------------------------------------------------------------------------------------------------------|
| Product description          | For joining connection brackets to busbar systems.                                                                                                                                                                                                                                                                                                                                                                                                             |
| Material                     | E-Cu                                                                                                                                                                                                                                                                                                                                                                                                                                                           |
| Supply includes              | Assembly parts                                                                                                                                                                                                                                                                                                                                                                                                                                                 |
| For Busbar width             | 60 mm                                                                                                                                                                                                                                                                                                                                                                                                                                                          |
| Number of bars per conductor | 2                                                                                                                                                                                                                                                                                                                                                                                                                                                              |
| Note                         | The screws included with the supply are used to secure the contact pieces to the busbars  Screws for attaching the connection brackets are not included with the supply  The required screw length must be selected in line with the busbar width W, i.e. length = W + fastening measurement + (number of subconductors x 10)  No. of screws per bracket: With 2 sub-conductors per conductor: 2 pc(s). and with 3 or 4 sub-conductors per conductor: 4 pc(s). |
| To fit busbar system         | Flat-PLS                                                                                                                                                                                                                                                                                                                                                                                                                                                       |
| Mounting dimensions          | 40 mm                                                                                                                                                                                                                                                                                                                                                                                                                                                          |
| Packs of                     | 1 pc(s).                                                                                                                                                                                                                                                                                                                                                                                                                                                       |
| Net weight                   | 0.53                                                                                                                                                                                                                                                                                                                                                                                                                                                           |
| Gross weight                 | 0.55                                                                                                                                                                                                                                                                                                                                                                                                                                                           |
| Copper weight (kg per piece) | 0.39                                                                                                                                                                                                                                                                                                                                                                                                                                                           |
| Customs tariff number        | 74198090                                                                                                                                                                                                                                                                                                                                                                                                                                                       |
| EAN                          | 4028177602748                                                                                                                                                                                                                                                                                                                                                                                                                                                  |
| ETIM 9                       | EC001900                                                                                                                                                                                                                                                                                                                                                                                                                                                       |
|                              |                                                                                                                                                                                                                                                                                                                                                                                                                                                                |