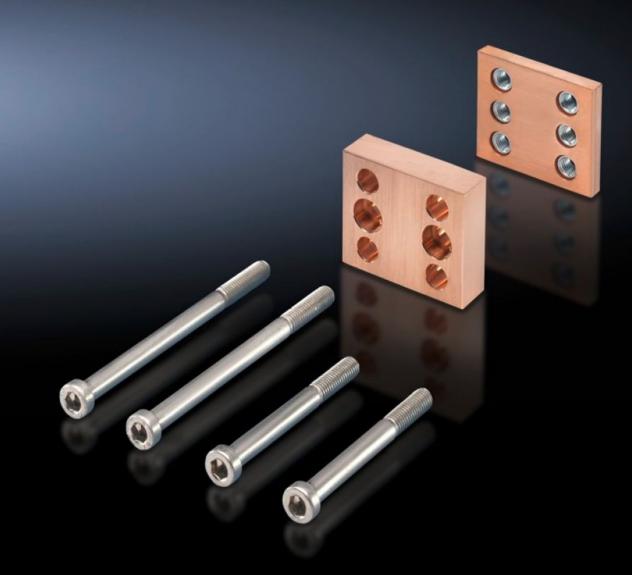

## SV 9676.540 - Contact piece for connection brackets

For connecting connection brackets and connector kits of flat copper bars to Flat-PLS busbar systems, no drilling required.

#### Features

| Model No.                    | SV 9676.540                                                                                                                                                                                                                                                                                                                                                                                                                                                                           |
|------------------------------|---------------------------------------------------------------------------------------------------------------------------------------------------------------------------------------------------------------------------------------------------------------------------------------------------------------------------------------------------------------------------------------------------------------------------------------------------------------------------------------|
| Product description          | For joining connection brackets to busbar systems.                                                                                                                                                                                                                                                                                                                                                                                                                                    |
| Material                     | E-Cu                                                                                                                                                                                                                                                                                                                                                                                                                                                                                  |
| Supply includes              | Assembly parts                                                                                                                                                                                                                                                                                                                                                                                                                                                                        |
| For Busbar width             | 100 mm                                                                                                                                                                                                                                                                                                                                                                                                                                                                                |
| Number of bars per conductor | 3<br>4                                                                                                                                                                                                                                                                                                                                                                                                                                                                                |
| Note                         | The screws included with the supply are used to secure the contact<br>pieces to the busbars<br>Screws for attaching the connection brackets are not included with<br>the supply<br>The required screw length must be selected in line with the busbar<br>width W, i.e. length = W + fastening measurement + (number of sub-<br>conductors x 10)<br>No. of screws per bracket: With 2 sub-conductors per conductor: 2<br>pc(s). and with 3 or 4 sub-conductors per conductor: 4 pc(s). |
| To fit busbar system         | Flat-PLS                                                                                                                                                                                                                                                                                                                                                                                                                                                                              |
| Mounting dimensions          | 40 mm                                                                                                                                                                                                                                                                                                                                                                                                                                                                                 |
| Packs of                     | 1 pc(s).                                                                                                                                                                                                                                                                                                                                                                                                                                                                              |
| Net weight                   | 2                                                                                                                                                                                                                                                                                                                                                                                                                                                                                     |
|                              |                                                                                                                                                                                                                                                                                                                                                                                                                                                                                       |