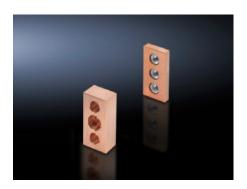

## SV 9676.540 - Contact piece for connection brackets

For connecting connection brackets and connector kits of flat copper bars to Flat-PLS busbar systems, no drilling required.

#### Features

| Model No.                    | SV 9676.540                                                                                                                                                                                                                                                                                                                                                                                                                                                                           |
|------------------------------|---------------------------------------------------------------------------------------------------------------------------------------------------------------------------------------------------------------------------------------------------------------------------------------------------------------------------------------------------------------------------------------------------------------------------------------------------------------------------------------|
| Product description          | For joining connection brackets to busbar systems.                                                                                                                                                                                                                                                                                                                                                                                                                                    |
| Material                     | E-Cu                                                                                                                                                                                                                                                                                                                                                                                                                                                                                  |
| Supply includes              | Assembly parts                                                                                                                                                                                                                                                                                                                                                                                                                                                                        |
| For Busbar width             | 100 mm                                                                                                                                                                                                                                                                                                                                                                                                                                                                                |
| Number of bars per conductor | 3<br>4                                                                                                                                                                                                                                                                                                                                                                                                                                                                                |
| Note                         | The screws included with the supply are used to secure the contact<br>pieces to the busbars<br>Screws for attaching the connection brackets are not included with<br>the supply<br>The required screw length must be selected in line with the busbar<br>width W, i.e. length = W + fastening measurement + (number of sub-<br>conductors x 10)<br>No. of screws per bracket: With 2 sub-conductors per conductor: 2<br>pc(s). and with 3 or 4 sub-conductors per conductor: 4 pc(s). |
| To fit busbar system         | Flat-PLS                                                                                                                                                                                                                                                                                                                                                                                                                                                                              |
| Mounting dimensions          | 40 mm                                                                                                                                                                                                                                                                                                                                                                                                                                                                                 |
| Packs of                     | 1 pc(s).                                                                                                                                                                                                                                                                                                                                                                                                                                                                              |
| Net weight                   | 2                                                                                                                                                                                                                                                                                                                                                                                                                                                                                     |
|                              |                                                                                                                                                                                                                                                                                                                                                                                                                                                                                       |