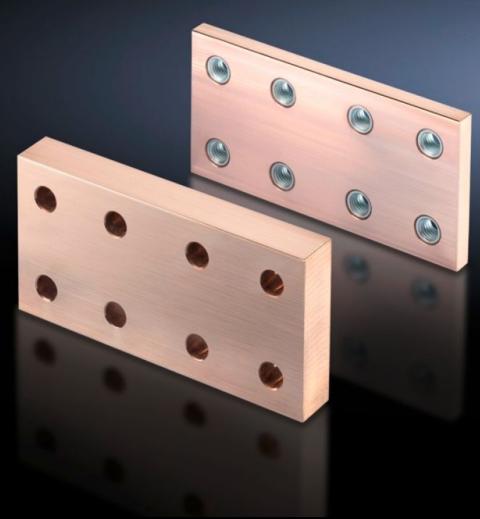

# SV 9676.641 - Longitudinal connectors

For connecting Flat-PLS busbar systems, no drilling required.

#### **Features**

| Model No.                    | SV 9676.641                                                   |
|------------------------------|---------------------------------------------------------------|
| Applications                 | For connecting Flat-PLS busbar systems, no drilling required. |
| Material                     | E-Cu                                                          |
| Number of bars per conductor | 3                                                             |
|                              | 4                                                             |
| To fit busbar system         | Flat-PLS 60                                                   |
|                              | Flat-PLS 100                                                  |
| Packs of                     | 1 pc(s).                                                      |
| Net weight                   | 2.46                                                          |
| Gross weight                 | 2.46                                                          |
| Copper weight (kg per piece) | 2.46                                                          |
| Customs tariff number        | 74198090                                                      |
| EAN                          | 4028177625655                                                 |
| ETIM 9                       | EC001900                                                      |
| ECLASS 8.0                   | 27400613                                                      |
|                              |                                                               |