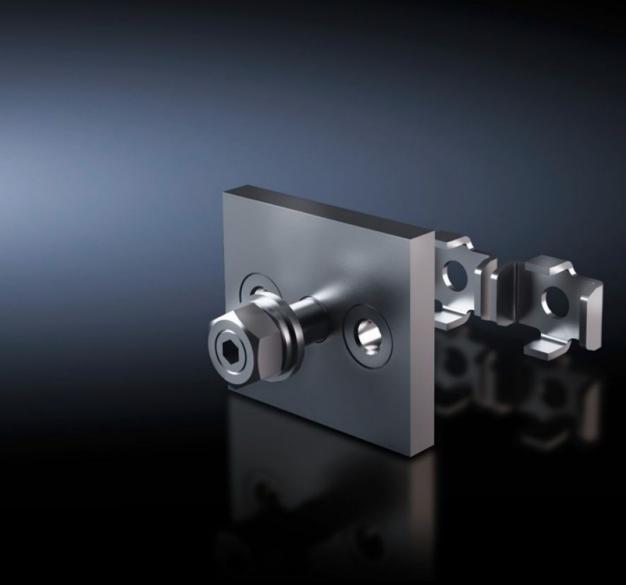

## SV 9676.710 - Connection plate for ring terminals

For connecting ring terminals to a Flat-PLS busbar system with 2 – 4 bars per conductor.

#### **Features**

| SV 9676.710                                                                                                                                                                                         |
|-----------------------------------------------------------------------------------------------------------------------------------------------------------------------------------------------------|
| For connecting ring terminals to a busbar distributor system made from flat copper. Suitable for 10 mm bar thickness.                                                                               |
| Connection plate: E-Cu, nickel-plated<br>Busbar claw: Stainless steel                                                                                                                               |
| Assembly parts (excluding screws)                                                                                                                                                                   |
| The required screw length must be selected in line with the busbar width W, i.e. length = W + fastening measurement. Screws are not included with the supply.  Busbar claw with threaded insert M10 |
| 2                                                                                                                                                                                                   |
| Thread: M10                                                                                                                                                                                         |
| 40 mm                                                                                                                                                                                               |
| 1 pc(s).                                                                                                                                                                                            |
| 0.1                                                                                                                                                                                                 |
| 0.12                                                                                                                                                                                                |
| 0.07                                                                                                                                                                                                |
| 73269098                                                                                                                                                                                            |
| 4028177625778                                                                                                                                                                                       |
|                                                                                                                                                                                                     |