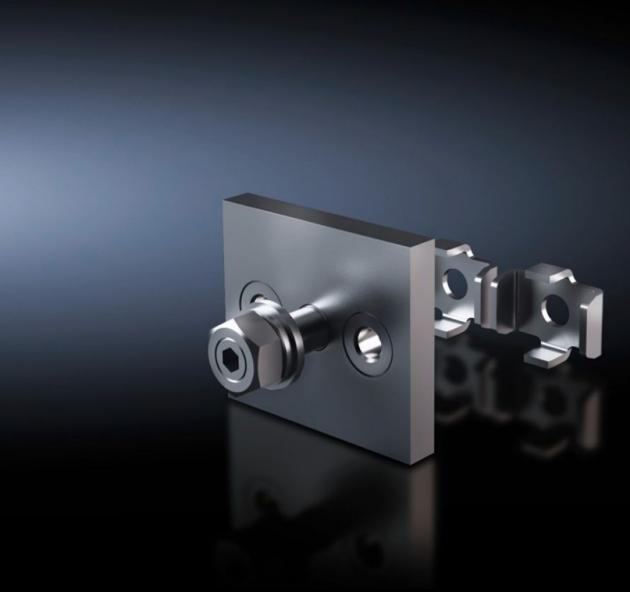

## SV 9676.714 - Connection plate for ring terminals

For connecting ring terminals to a Flat-PLS busbar system with 2 – 4 bars per conductor.

## **Features**

| Model No.             | SV 9676.714                                                                                                                                                                                         |
|-----------------------|-----------------------------------------------------------------------------------------------------------------------------------------------------------------------------------------------------|
| Product description   | For connecting ring terminals to a busbar distributor system made from flat copper. Suitable for 10 mm bar thickness.                                                                               |
| Material              | Connection plate: E-Cu, nickel-plated<br>Busbar claw: Stainless steel                                                                                                                               |
| Supply includes       | Assembly parts (excluding screws)                                                                                                                                                                   |
| Assembly instruction  | The required screw length must be selected in line with the busbar width W, i.e. length = W + fastening measurement. Screws are not included with the supply.  Busbar claw with threaded insert M10 |
| Number of studs       | 2                                                                                                                                                                                                   |
| Dimensions            | Thread: M10                                                                                                                                                                                         |
| Packs of              | 1 pc(s).                                                                                                                                                                                            |
| Net weight            | 0.25                                                                                                                                                                                                |
| Gross weight          | 0.26                                                                                                                                                                                                |
| Customs tariff number | 73269098                                                                                                                                                                                            |
| EAN                   | 4028177625785                                                                                                                                                                                       |
| ETIM 9                | EC001900                                                                                                                                                                                            |
| ECLASS 8.0            | 27400613                                                                                                                                                                                            |