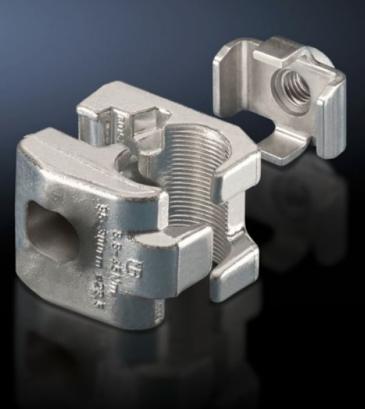

## SV 9676.730 - Direct connection terminal for round conductors

For the direct connection of round conductors 95 – 300 mm<sup>2</sup> (single-wire and multi-wire).

## Features

| Model No.                      | SV 9676.730                                                                                                                                                                                                 |
|--------------------------------|-------------------------------------------------------------------------------------------------------------------------------------------------------------------------------------------------------------|
| Product description            | For connecting round conductors to a busbar distributor system made from flat copper. Suitable for 10 mm bar thickness.                                                                                     |
| Material                       | Connection clamp: Brass, tin-plated<br>Busbar claw: Stainless steel                                                                                                                                         |
| Supply includes                | Assembly parts (excluding screws)                                                                                                                                                                           |
| Assembly instruction           | The required screw length must be selected in line with the busban<br>width W, i.e. length = W + fastening measurement. Screws are not<br>included with the supply.<br>Busbar claw with threaded insert M10 |
| Number of bars per conductor   | 2                                                                                                                                                                                                           |
| Connection of round conductors | 95 - 300 mm²                                                                                                                                                                                                |
| Mounting dimensions            | 60 mm                                                                                                                                                                                                       |
| Packs of                       | 1 pc(s).                                                                                                                                                                                                    |
| Net weight                     | 0.32                                                                                                                                                                                                        |
| Gross weight                   | 0.327                                                                                                                                                                                                       |
| Customs tariff number          | 85369010                                                                                                                                                                                                    |
| EAN                            | 4028177625549                                                                                                                                                                                               |
| ETIM 9                         | EC002270                                                                                                                                                                                                    |
| ECLASS 8.0                     | 27400613                                                                                                                                                                                                    |
|                                |                                                                                                                                                                                                             |