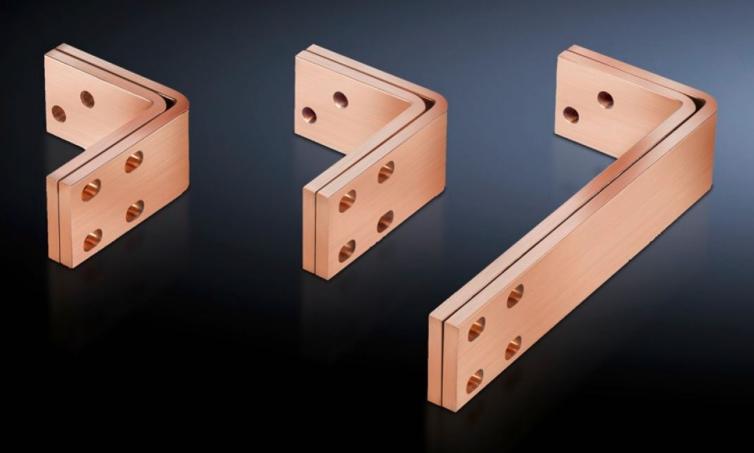

# SV 9676.910 - Connector kits for Maxi-PLS/Flat-PLS for air circuit-breakers

For connecting air-circuit breakers to Maxi-PLS/Flat-PLS busbar systems in SV-TS 8 enclosures.

#### **Features**

| Model No.             | SV 9676.910                                                                                                                                                                                                                                                                                                                  |
|-----------------------|------------------------------------------------------------------------------------------------------------------------------------------------------------------------------------------------------------------------------------------------------------------------------------------------------------------------------|
| Design                | Тор                                                                                                                                                                                                                                                                                                                          |
| Product description   | For connecting air circuit-breakers (ACB) to Maxi-PLS/Flat-PLS busbar systems in SV-TS 8 enclosures. Please include the design code of the specification below in the order text for your connector kit. We recommend the Rittal Power Engineering software from version 5.0 for easier configuration of the connector kits. |
| Material              | E-Cu                                                                                                                                                                                                                                                                                                                         |
| Note                  | Please quote the complete design code on all enquiries and orders. This is a configurable product that cannot be ordered online. Please quote the complete design code number as well as the Model No. on all enquiries and orders.                                                                                          |
| Packs of              | 1 pc(s).                                                                                                                                                                                                                                                                                                                     |
| Net weight            | 65                                                                                                                                                                                                                                                                                                                           |
| Gross weight          | 70                                                                                                                                                                                                                                                                                                                           |
| Customs tariff number | 85369095                                                                                                                                                                                                                                                                                                                     |
| EAN                   | 4028177602977                                                                                                                                                                                                                                                                                                                |
| ETIM 9                | EC001900                                                                                                                                                                                                                                                                                                                     |
| ECLASS 8.0            | 27400613                                                                                                                                                                                                                                                                                                                     |