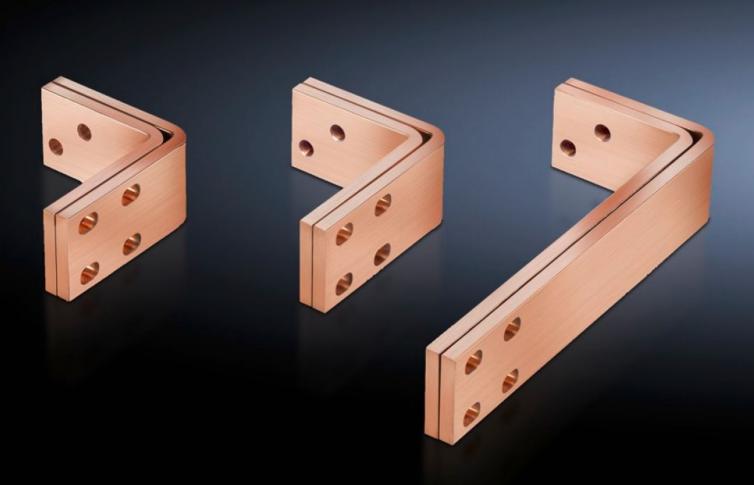

## SV 9676.912 - Connector kits for Maxi-PLS/Flat-PLS for air circuit-breakers

For connecting air-circuit breakers to Maxi-PLS/Flat-PLS busbar systems in SV-TS 8 enclosures.

## Features

| Model No.             | SV 9676.912                                                                                                                                                                                                                                                                                                                              |
|-----------------------|------------------------------------------------------------------------------------------------------------------------------------------------------------------------------------------------------------------------------------------------------------------------------------------------------------------------------------------|
| Design                | Bottom                                                                                                                                                                                                                                                                                                                                   |
| Product description   | For connecting air circuit-breakers (ACB) to Maxi-PLS/Flat-PLS<br>busbar systems in SV-TS 8 enclosures. Please include the design<br>code of the specification below in the order text for your connector<br>kit. We recommend the Rittal Power Engineering software from<br>version 5.0 for easier configuration of the connector kits. |
| Material              | E-Cu                                                                                                                                                                                                                                                                                                                                     |
| Note                  | Please quote the complete design code on all enquiries and orders.<br>This is a configurable product that cannot be ordered online. Please<br>quote the complete design code number as well as the Model No.<br>on all enquiries and orders.                                                                                             |
| Packs of              | 1 pc(s).                                                                                                                                                                                                                                                                                                                                 |
| Net weight            | 17                                                                                                                                                                                                                                                                                                                                       |
| Gross weight          | 17.75                                                                                                                                                                                                                                                                                                                                    |
| Customs tariff number | 85369095                                                                                                                                                                                                                                                                                                                                 |
| EAN                   | 4028177602984                                                                                                                                                                                                                                                                                                                            |
| ETIM 9                | EC001900                                                                                                                                                                                                                                                                                                                                 |
| ECLASS 8.0            | 27400613                                                                                                                                                                                                                                                                                                                                 |
|                       |                                                                                                                                                                                                                                                                                                                                          |