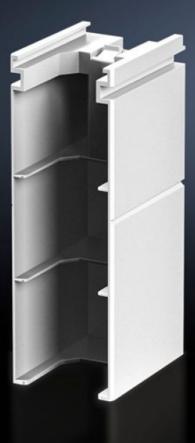

## SV 9677.402 - Connection space cover, rear for NH slimline switch-disconnectors

To guarantee contact hazard protection in the rear cable connection zone when using ring terminals with long press sleeves.

## Features

| Model No.             | SV 9677.402                                                                                                                                                                                                                                                                              |
|-----------------------|------------------------------------------------------------------------------------------------------------------------------------------------------------------------------------------------------------------------------------------------------------------------------------------|
| Product description   | To guarantee contact hazard protection in the rear cable connection<br>zone when using ring terminals with long press sleeves. In<br>conjunction with the front connection space cover (9677.400/.410),<br>this achieves all-round contact hazard protection of the connection<br>space. |
| Material              | Polyamide                                                                                                                                                                                                                                                                                |
| Colour                | RAL 7035                                                                                                                                                                                                                                                                                 |
| For size              | 00                                                                                                                                                                                                                                                                                       |
| Packs of              | 1 pc(s).                                                                                                                                                                                                                                                                                 |
| Net weight            | 0.085                                                                                                                                                                                                                                                                                    |
| Gross weight          | 0.086                                                                                                                                                                                                                                                                                    |
| Customs tariff number | 39269097                                                                                                                                                                                                                                                                                 |
| EAN                   | 4028177806856                                                                                                                                                                                                                                                                            |
| ETIM 9                | EC001638                                                                                                                                                                                                                                                                                 |
| ECLASS 8.0            | 27142116                                                                                                                                                                                                                                                                                 |