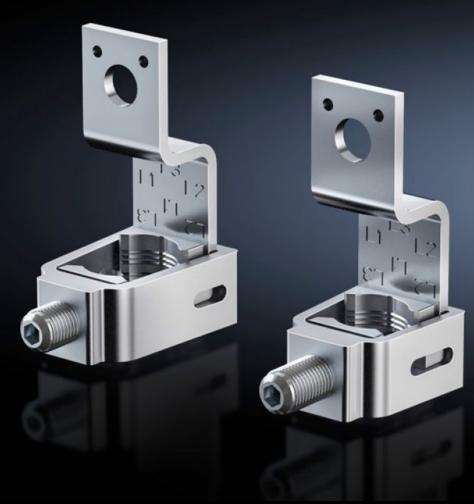

## SV 9677.435 - Box terminal for NH slimline switch-disconnectors

For converting NH slimline switch-disconnectors to box terminal connection for round conductors.

## **Features**

| Model No.                      | SV 9677.435                                                                                      |
|--------------------------------|--------------------------------------------------------------------------------------------------|
| Product description            | For converting NH slimline switch-disconnectors to box terminal connection for round conductors. |
| Material                       | Aluminium<br>E-Cu, silver-plated                                                                 |
| Supply includes                | Connection space cover, rear                                                                     |
| Connection of round conductors | 70 - 240 mm²                                                                                     |
| For size                       | 1 - 3                                                                                            |
| Packs of                       | 3 pc(s).                                                                                         |
| Net weight                     | 0.84                                                                                             |
| Gross weight                   | 0.869                                                                                            |
| Copper weight (kg per piece)   | 0.586                                                                                            |
| Customs tariff number          | 73182900                                                                                         |
| EAN                            | 4028177806832                                                                                    |
| ETIM 9                         | EC000001                                                                                         |
| ECLASS 8.0                     | 27400609                                                                                         |
|                                |                                                                                                  |