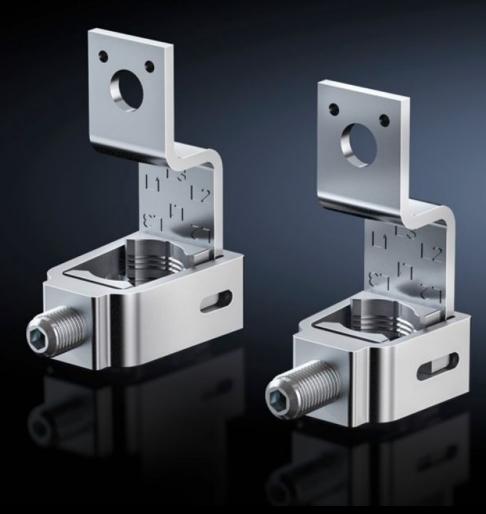

## SV 9677.445 - Box terminal for NH slimline switch-disconnectors

For converting NH slimline switch-disconnectors to box terminal connection for round conductors.

## **Features**

| Model No.                      | SV 9677.445                                                                                      |
|--------------------------------|--------------------------------------------------------------------------------------------------|
| Product description            | For converting NH slimline switch-disconnectors to box terminal connection for round conductors. |
| Material                       | Aluminium<br>E-Cu, silver-plated                                                                 |
| Supply includes                | Connection space cover, rear                                                                     |
| Connection of round conductors | 185 - 300 mm²                                                                                    |
| For size                       | 1 - 3                                                                                            |
| Packs of                       | 3 pc(s).                                                                                         |
| Net weight                     | 0.6                                                                                              |
| Gross weight                   | 0.894                                                                                            |
| Copper weight (kg per piece)   | 0.11                                                                                             |
| Customs tariff number          | 85369095                                                                                         |
| EAN                            | 4028177806849                                                                                    |
| ETIM 9                         | EC000001                                                                                         |
| ECLASS 8.0                     | 27400609                                                                                         |
|                                |                                                                                                  |