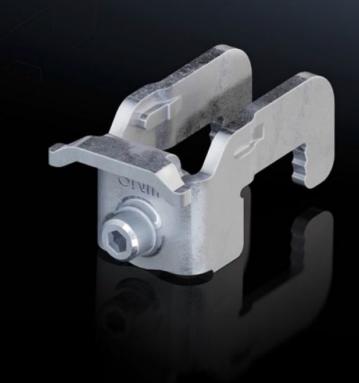

## SV 9677.470 - Busbar terminal for NH slimline fuse-switch disconnectors/connection adaptors

For mounting components on busbar systems with 185 mm centre-to-centre spacing, no drilling required.

## **Features**

| Model No.                     | SV 9677.470                                                                                                   |
|-------------------------------|---------------------------------------------------------------------------------------------------------------|
| Product description           | For mounting components on busbar systems with 185 mm centre to-centre spacing, no drilling required.         |
| Material                      | Sheet steel                                                                                                   |
| Surface finish                | Zinc-plated                                                                                                   |
| For size                      | 00                                                                                                            |
| Note                          | Can only be used on busbar systems without contact hazard protection cover (cover section, slotted)           |
| Packs of                      | 3 pc(s).                                                                                                      |
| Net weight                    | 0.15                                                                                                          |
| Gross weight                  | 0.138                                                                                                         |
| Copper weight (kg per piece)  | 0.003                                                                                                         |
| PCF per pack (cradle-to-gate) | 0.5 kg CO2 eq (Cat B)                                                                                         |
| Note on PCF category          | Category B: PCF value (cradle-to-gate) based on the product weight approximately calculated and self-declared |
| Customs tariff number         | 85369095                                                                                                      |
| EAN                           | 4028177705210                                                                                                 |
| ETIM 9                        | EC000001                                                                                                      |
| ECLASS 8.0                    | 27141146                                                                                                      |