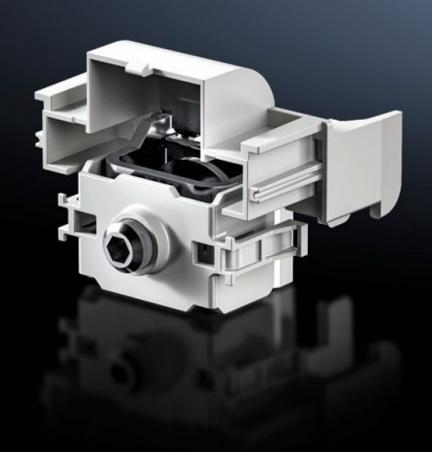

## SV 9677.485 - Contact terminal for NH slimline switch-disconnectors

For mounting NH slimline switch-disconnectors on bar systems with 185 mm centre-to-centre spacing, no drilling required.

## **Features**

| Model No.                    | SV 9677.485                                                                                                              |
|------------------------------|--------------------------------------------------------------------------------------------------------------------------|
| Product description          | For mounting NH slimline switch-disconnectors on bar systems with 185 mm centre-to-centre spacing, no drilling required. |
| Material                     | Sheet steel, zinc-plated<br>E-Cu, tin-plated<br>Polyamide                                                                |
| Note                         | Only suitable for use on busbar system with contact hazard protection cover (cover section, slotted)                     |
| For size                     | 1 - 3                                                                                                                    |
| Packs of                     | 3 pc(s).                                                                                                                 |
| Net weight                   | 0.456                                                                                                                    |
| Gross weight                 | 0.503                                                                                                                    |
| Copper weight (kg per piece) | 0.151                                                                                                                    |
| Customs tariff number        | 73182900                                                                                                                 |
| EAN                          | 4028177806900                                                                                                            |
| ETIM 9                       | EC000001                                                                                                                 |
| ECLASS 8.0                   | 27141146                                                                                                                 |
|                              |                                                                                                                          |