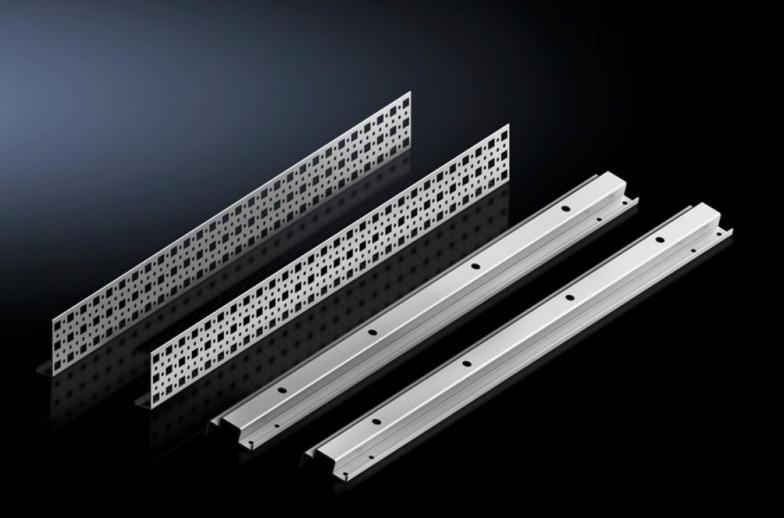

## SV 9677.510 - System attachment for TS, VX SE

For attaching busbar systems with 185 mm centre-to-centre spacing in TS/SE enclosures.

## **Features**

| Model No.             | SV 9677.510                                                                                                                                                                                                                   |
|-----------------------|-------------------------------------------------------------------------------------------------------------------------------------------------------------------------------------------------------------------------------|
| Product description   | For attaching busbar systems with 185 mm centre-to-centre spacing in TS/SE enclosures.                                                                                                                                        |
| Material              | Sheet steel                                                                                                                                                                                                                   |
| Surface finish        | Zinc-plated                                                                                                                                                                                                                   |
| Supply includes       | 2 system attachments (left/right) 2 punched sections without mounting flanges Assembly parts                                                                                                                                  |
| Assembly instruction  | For variable depth adjustment of the busbar system in the enclosure, the TS punched section with mounting flange 17 x 73 mm (for the outer mounting level) is additionally required. Select according to the enclosure depth. |
| Packs of              | 1 pc(s).                                                                                                                                                                                                                      |
| Net weight            | 3.5                                                                                                                                                                                                                           |
| Gross weight          | 3.64                                                                                                                                                                                                                          |
| Customs tariff number | 73182900                                                                                                                                                                                                                      |
| EAN                   | 4028177705333                                                                                                                                                                                                                 |
| ETIM 9                | EC001900                                                                                                                                                                                                                      |
| ECLASS 8.0            | 27400613                                                                                                                                                                                                                      |