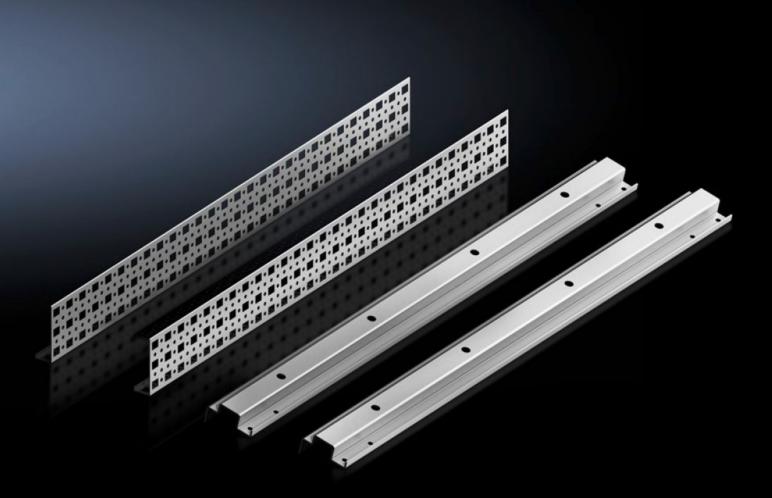

## SV 9677.530 - System attachment for TS, VX SE

For attaching busbar systems with 185 mm centre-to-centre spacing in TS/SE enclosures.

## Features

| Model No.             | SV 9677.530                                                                                                                                                                                                                            |
|-----------------------|----------------------------------------------------------------------------------------------------------------------------------------------------------------------------------------------------------------------------------------|
| Product description   | For attaching busbar systems with 185 mm centre-to-centre spacing in TS/SE enclosures.                                                                                                                                                 |
| Material              | Sheet steel                                                                                                                                                                                                                            |
| Surface finish        | Zinc-plated                                                                                                                                                                                                                            |
| Supply includes       | 2 system attachments (left/right)                                                                                                                                                                                                      |
|                       | 2 punched sections without mounting flanges                                                                                                                                                                                            |
|                       | Assembly parts                                                                                                                                                                                                                         |
|                       | System attachment (centre)                                                                                                                                                                                                             |
| Assembly instruction  | For variable depth adjustment of the busbar system in the<br>enclosure, the TS punched section with mounting flange 17 x 73<br>mm (for the outer mounting level) is additionally required. Select<br>according to the enclosure depth. |
| Packs of              | 1 pc(s).                                                                                                                                                                                                                               |
| Net weight            | 5.4                                                                                                                                                                                                                                    |
| Gross weight          | 5.6                                                                                                                                                                                                                                    |
| Customs tariff number | 73182900                                                                                                                                                                                                                               |
| EAN                   | 4028177705357                                                                                                                                                                                                                          |
| ETIM 9                | EC001900                                                                                                                                                                                                                               |
| ECLASS 8.0            | 27400613                                                                                                                                                                                                                               |
|                       |                                                                                                                                                                                                                                        |