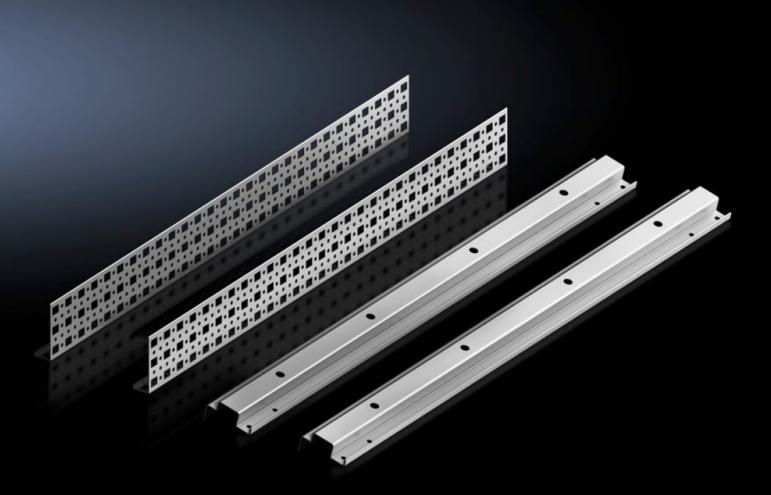

## SV 9677.540 - System attachment for TS, VX SE

For attaching busbar systems with 185 mm centre-to-centre spacing in TS/SE enclosures.

## Features

| Model No.             | SV 9677.540                                                                                                                                                                                                                            |
|-----------------------|----------------------------------------------------------------------------------------------------------------------------------------------------------------------------------------------------------------------------------------|
| Product description   | For attaching busbar systems with 185 mm centre-to-centre spacing in TS/SE enclosures.                                                                                                                                                 |
| Material              | Sheet steel                                                                                                                                                                                                                            |
| Surface finish        | Zinc-plated                                                                                                                                                                                                                            |
| Supply includes       | 2 system attachments (left/right)                                                                                                                                                                                                      |
|                       | 2 punched sections without mounting flanges                                                                                                                                                                                            |
|                       | Assembly parts                                                                                                                                                                                                                         |
|                       | System attachment (centre)                                                                                                                                                                                                             |
| Assembly instruction  | For variable depth adjustment of the busbar system in the<br>enclosure, the TS punched section with mounting flange 17 x 73<br>mm (for the outer mounting level) is additionally required. Select<br>according to the enclosure depth. |
| Packs of              | 1 pc(s).                                                                                                                                                                                                                               |
| Net weight            | 5.5                                                                                                                                                                                                                                    |
| Gross weight          | 5.78                                                                                                                                                                                                                                   |
| Customs tariff number | 83024900                                                                                                                                                                                                                               |
| EAN                   | 4028177705364                                                                                                                                                                                                                          |
| ETIM 9                | EC001900                                                                                                                                                                                                                               |
| ECLASS 8.0            | 27400613                                                                                                                                                                                                                               |
|                       |                                                                                                                                                                                                                                        |