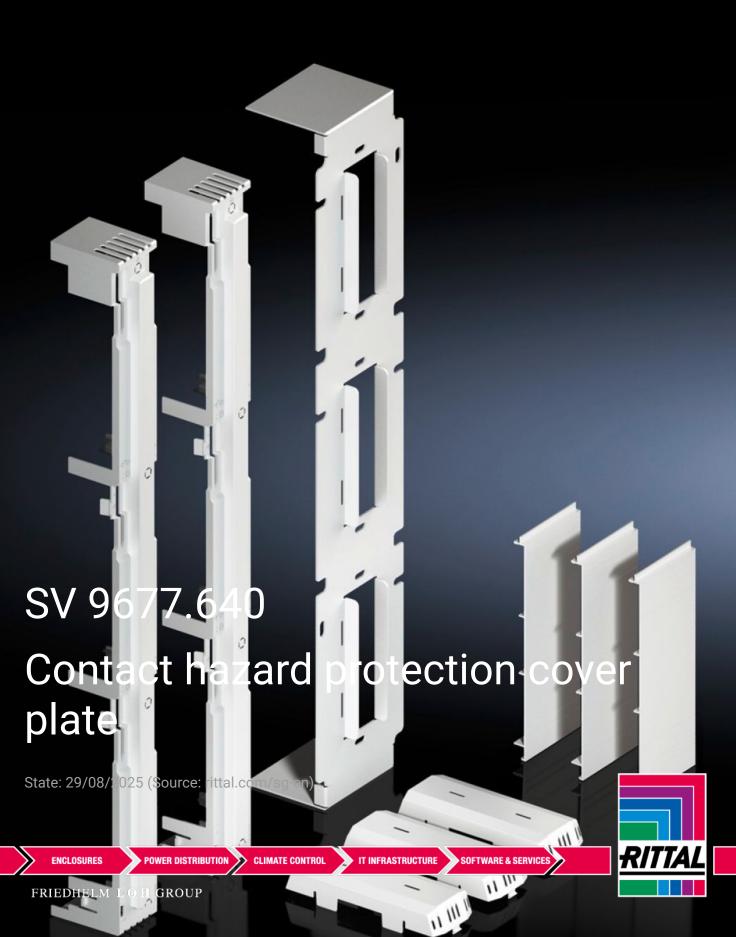

## SV 9677.640 - Contact hazard protection cover plate for enclosure connection

For rear and front contact hazard protection of the connection points from enclosure to enclosure, with and without busbar connectors.

## **Features**

| Model No.             | SV 9677.640                                                                                                                            |  |
|-----------------------|----------------------------------------------------------------------------------------------------------------------------------------|--|
| Product description   | For rear and front contact hazard protection of the connection points from enclosure to enclosure, with and without busbar connectors. |  |
| Material              | Base tray: Polyphenylene ether (PPE) Cover section: Polyamide Centre cover: Polyamide                                                  |  |
| Colour                | RAL 7035                                                                                                                               |  |
| Supply includes       | 3 base trays<br>1 cover (front)<br>2 centre covers for busbar support                                                                  |  |
| Packs of              | 1 pc(s).                                                                                                                               |  |
| Net weight            | 0.8                                                                                                                                    |  |
| Gross weight          | 1                                                                                                                                      |  |
| Customs tariff number | 39269097                                                                                                                               |  |
| EAN                   | 4028177705456                                                                                                                          |  |
| ETIM 9                | EC000775                                                                                                                               |  |
| ECLASS 8.0            | 27142116                                                                                                                               |  |
|                       |                                                                                                                                        |  |