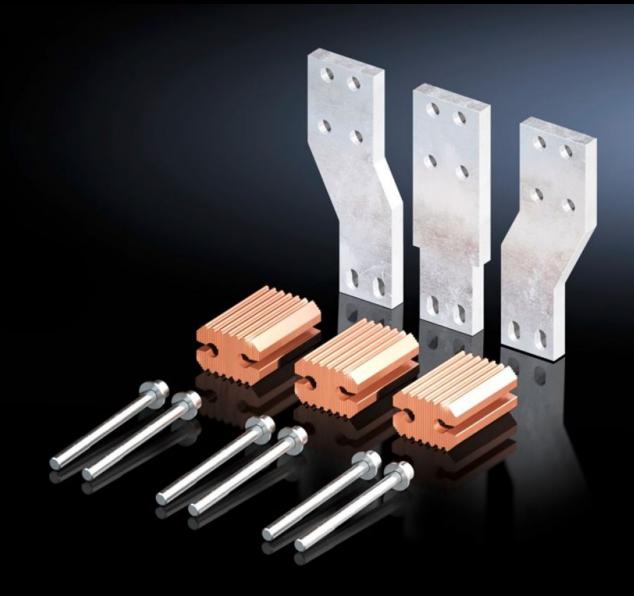

## SV 9677.730 - Connector kit for component adaptors

Preassembled connector kit for common brands of moulded-case circuit-breaker (MCCB). For electrical connection between the switch and the component adaptor (3-pole).

#### **Features**

| Model No.                    | SV 9677.730                                                                                                                                                          |  |
|------------------------------|----------------------------------------------------------------------------------------------------------------------------------------------------------------------|--|
| Product description          | Preassembled connector kit for common brands of moulded-cas circuit-breaker (MCCB). For electrical connection between the switch and the component adaptor (3-pole). |  |
| Material                     | E-Cu                                                                                                                                                                 |  |
| Supply includes              | Assembly parts                                                                                                                                                       |  |
| To fit Model No.             | 9677.700<br>9677.705                                                                                                                                                 |  |
| To fit manufacturer (model)  | ABB (Tmax T7 - 800 A/1000 A)<br>Schneider Electric (NS - 800 A/1000 A)                                                                                               |  |
| Packs of                     | 1 pc(s).                                                                                                                                                             |  |
| Net weight                   | 8.707                                                                                                                                                                |  |
| Gross weight                 | 8.707                                                                                                                                                                |  |
| Copper weight (kg per piece) | 8.707                                                                                                                                                                |  |
| Customs tariff number        | 74198090                                                                                                                                                             |  |
| EAN                          | 4028177707054                                                                                                                                                        |  |
| ETIM 9                       | EC002270                                                                                                                                                             |  |
| ECLASS 8.0                   | 27400613                                                                                                                                                             |  |