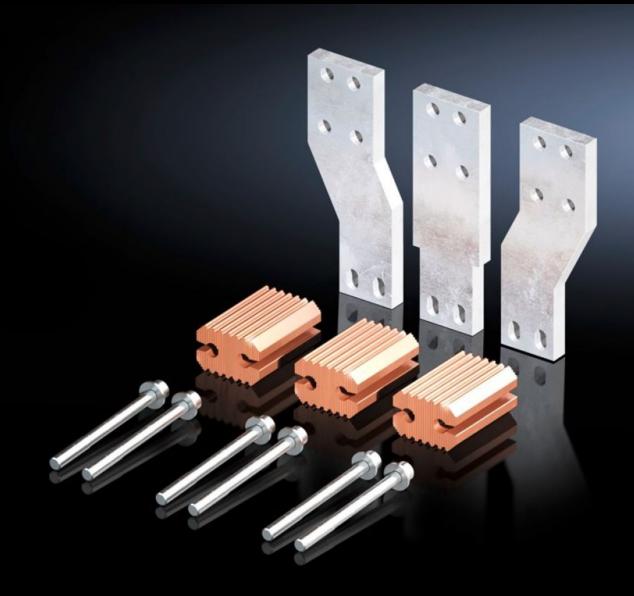

## SV 9677.740 - Connector kit for component adaptors

Preassembled connector kit for common brands of moulded-case circuit-breaker (MCCB). For electrical connection between the switch and the component adaptor (3-pole).

#### **Features**

| Model No.                    | Preassembled connector kit for common brands of moulded-cas circuit-breaker (MCCB). For electrical connection between the switch and the component adaptor (3-pole). |  |
|------------------------------|----------------------------------------------------------------------------------------------------------------------------------------------------------------------|--|
| Product description          |                                                                                                                                                                      |  |
| Material                     | E-Cu                                                                                                                                                                 |  |
| Supply includes              | Assembly parts                                                                                                                                                       |  |
| To fit Model No.             | 9677.700<br>9677.705                                                                                                                                                 |  |
| To fit manufacturer (model)  | Eaton (NZM4 - 800 A/1000 A)<br>Siemens (VL1250/3VL7 - 1000 A)                                                                                                        |  |
| Packs of                     | 1 pc(s).                                                                                                                                                             |  |
| Net weight                   | 8.1                                                                                                                                                                  |  |
| Gross weight                 | 8.42                                                                                                                                                                 |  |
| Copper weight (kg per piece) | 6.404                                                                                                                                                                |  |
| Customs tariff number        | 74198090                                                                                                                                                             |  |
| EAN                          | 4028177707047                                                                                                                                                        |  |
| ETIM 9                       | EC002270                                                                                                                                                             |  |
| ECLASS 8.0                   | 27400613                                                                                                                                                             |  |
|                              |                                                                                                                                                                      |  |