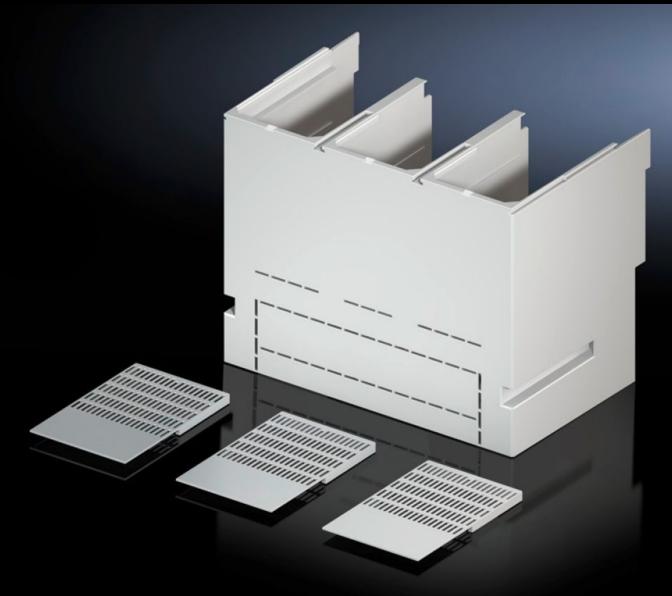

# Contact hazard protection cover plate

State: 06/08/2025 (Source: rittal.com/sg-en)

## SV 9677.790 - Contact hazard protection cover plate for component adaptors

To cover the connector kit at the front.

#### **Features**

| Model No.             | SV 9677.790                                                                                                                                                                                                         |
|-----------------------|---------------------------------------------------------------------------------------------------------------------------------------------------------------------------------------------------------------------|
| Product description   | To cover the connector kit at the front. The cover may also optionally be used for the switchgear cable connection. Open cable accesses in the contact hazard protection cover may be sealed using the side panels. |
| Material              | Polyamide Fire protection corresponding to UL 94-V0                                                                                                                                                                 |
| Supply includes       | Side panels                                                                                                                                                                                                         |
| Packs of              | 1 pc(s).                                                                                                                                                                                                            |
| Net weight            | 0.88                                                                                                                                                                                                                |
| Gross weight          | 1.24                                                                                                                                                                                                                |
| Customs tariff number | 39269097                                                                                                                                                                                                            |
| EAN                   | 4028177707016                                                                                                                                                                                                       |
| ETIM 9                | EC000775                                                                                                                                                                                                            |
| ECLASS 8.0            | 27142116                                                                                                                                                                                                            |