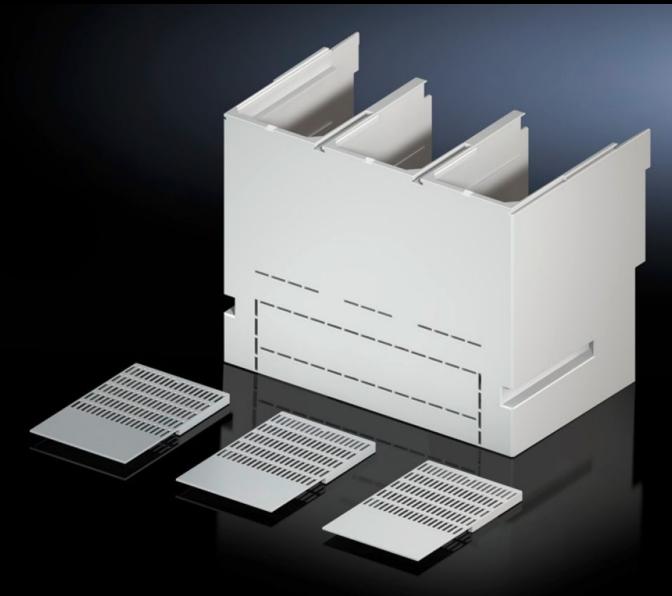

## SV 9677.798 - Contact hazard protection cover plate for component adaptors

To cover the connector kit at the front.

#### **Features**

| Model No.                   | SV 9677.798                                                                                                                                                                                                         |
|-----------------------------|---------------------------------------------------------------------------------------------------------------------------------------------------------------------------------------------------------------------|
| Product description         | To cover the connector kit at the front. The cover may also optionally be used for the switchgear cable connection. Open cable accesses in the contact hazard protection cover may be sealed using the side panels. |
| Material                    | Polyamide Fire protection corresponding to UL 94-V0                                                                                                                                                                 |
| Supply includes             | Side panels                                                                                                                                                                                                         |
| To fit manufacturer (model) | Schneider Electric (NS1600)                                                                                                                                                                                         |
| Packs of                    | 1 pc(s).                                                                                                                                                                                                            |
| Net weight                  | 1                                                                                                                                                                                                                   |
| Gross weight                | 1.3                                                                                                                                                                                                                 |
| Customs tariff number       | 85369095                                                                                                                                                                                                            |
| EAN                         | 4028177805378                                                                                                                                                                                                       |
| ETIM 9                      | EC000775                                                                                                                                                                                                            |
| ECLASS 8.0                  | 27142116                                                                                                                                                                                                            |