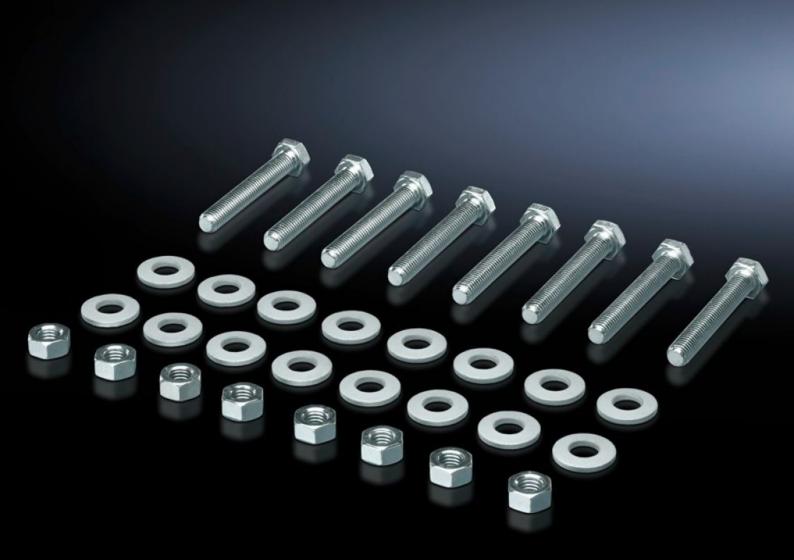

## SV 9686.816 - Screw for connection components

For connecting connection brackets and a connector kit (may be used for 3-pole and 4-pole connector kits).

## **Features**

| Model No.             | SV 9686.816                                                                |
|-----------------------|----------------------------------------------------------------------------|
| Product description   | For connecting components such as connection brackets and connection kits. |
| Material              | Sheet steel, zinc-plated                                                   |
| Supply includes       | 8 nuts and 16 washers.                                                     |
| Dimensions            | Thread: M10<br>Thread length: 160 mm                                       |
| Packs of              | 8 pc(s).                                                                   |
| Customs tariff number | 73181900                                                                   |
| EAN                   | 4028177981447                                                              |
| ETIM 9                | EC003861                                                                   |
| ECLASS 8.0            | 27400613                                                                   |