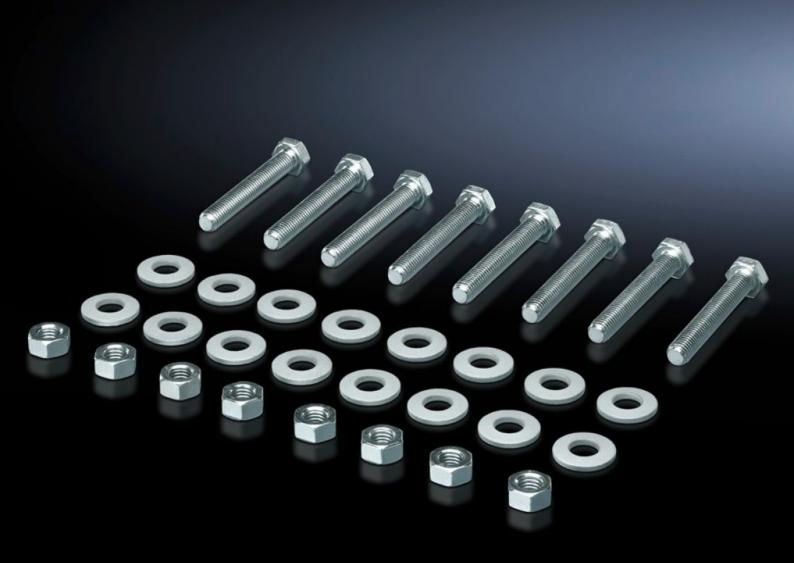

## SV 9686.830 - Screw for connection components

For connecting connection brackets and a connector kit (may be used for 3-pole and 4-pole connector kits).

## **Features**

| Model No.             | SV 9686.830                                                                |
|-----------------------|----------------------------------------------------------------------------|
| Product description   | For connecting components such as connection brackets and connection kits. |
| Material              | Sheet steel, zinc-plated                                                   |
| Supply includes       | 8 nuts and 16 washers.                                                     |
| Dimensions            | Thread: M10<br>Thread length: 35 mm                                        |
| Packs of              | 8 pc(s).                                                                   |
| Customs tariff number | 73181900                                                                   |
| EAN                   | 4028177981508                                                              |
| ETIM 9                | EC003861                                                                   |
| ECLASS 8.0            | 27400613                                                                   |