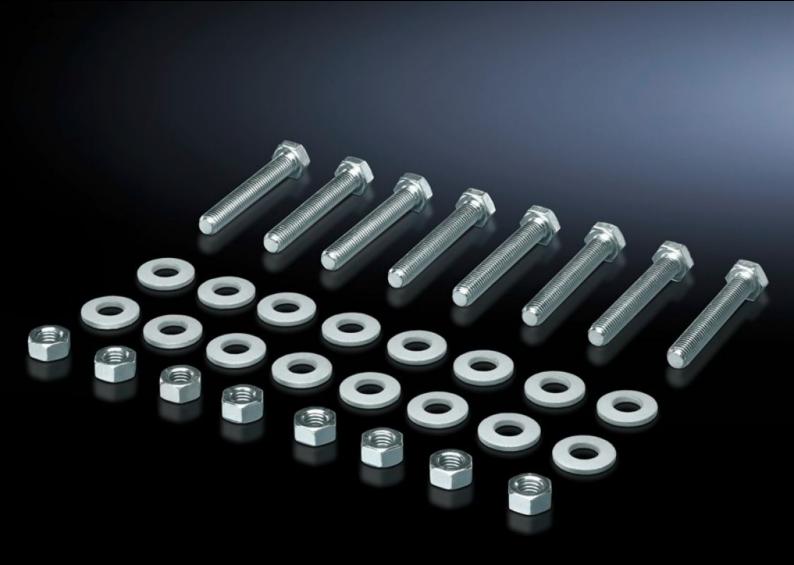

## SV 9686.855 - Screw for connection components

For connecting connection brackets and a connector kit (may be used for 3-pole and 4-pole connector kits).

## **Features**

| Model No.             | SV 9686.855                                                                |
|-----------------------|----------------------------------------------------------------------------|
| Product description   | For connecting components such as connection brackets and connection kits. |
| Material              | Sheet steel, zinc-plated                                                   |
| Supply includes       | 8 nuts and 16 washers.                                                     |
| Dimensions            | Thread: M10<br>Thread length: 65 mm                                        |
| Packs of              | 8 pc(s).                                                                   |
| Customs tariff number | 73181900                                                                   |
| EAN                   | 4028177981492                                                              |
| ETIM 9                | EC003861                                                                   |
| ECLASS 8.0            | 27400613                                                                   |