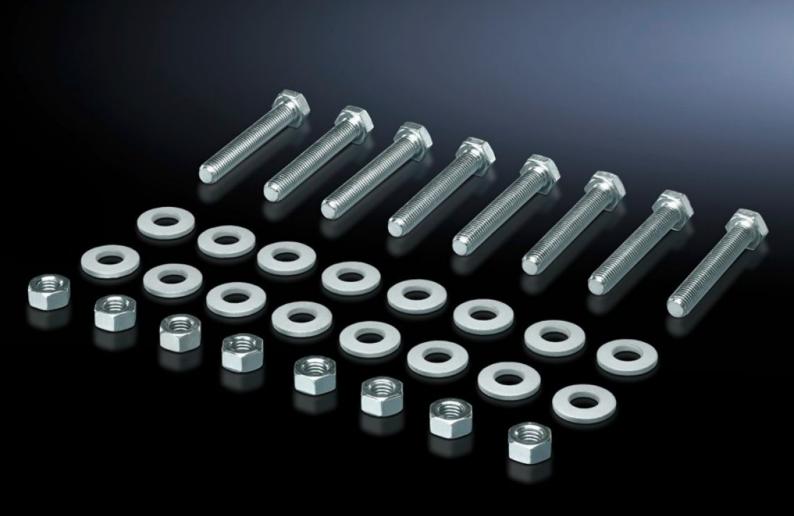

## SV 9686.890 - Screw for connection components

For connecting connection brackets and a connector kit (may be used for 3-pole and 4-pole connector kits).

## Features

| SV 9686.890                                                                |
|----------------------------------------------------------------------------|
| For connecting components such as connection brackets and connection kits. |
| Sheet steel, zinc-plated                                                   |
| 8 nuts and 16 washers.                                                     |
| Thread: M10<br>Thread length: 95 mm                                        |
| 8 pc(s).                                                                   |
| 73181900                                                                   |
| 4028177981461                                                              |
| EC003861                                                                   |
| 27400613                                                                   |
|                                                                            |