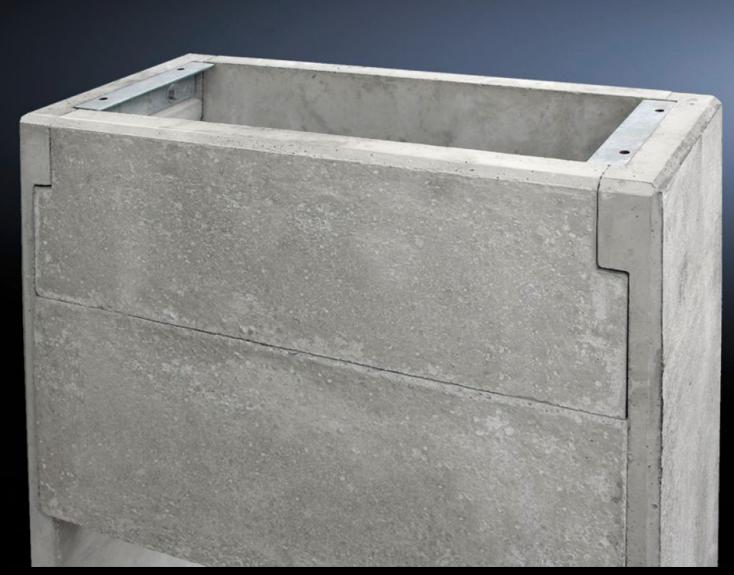

# CS 9765.071 - Concrete base/plinth for outdoor enclosures

Concrete base/plinth for CS Toptec and basic enclosures. The base/plinth is made from pre-cast concrete sections which are easily fitted in situ.

#### **Features**

| Model No.             | CS 9765.071                                                                                                                                                                           |
|-----------------------|---------------------------------------------------------------------------------------------------------------------------------------------------------------------------------------|
| Product description   | The base/plinth is made from pre-cast concrete sections which are easily fitted in situ. Front/rear base/plinth plate screw-fastened from the inside, removable for servicing access. |
| Material              | Light-weight concrete                                                                                                                                                                 |
| Surface finish        | Untreated                                                                                                                                                                             |
| Supply includes       | <ul><li>1 base plate</li><li>2 side parts</li><li>2 divided base/plinth plates</li><li>Assembly parts and fastening screws for mounting the enclosure.</li></ul>                      |
| Excavation depth      | 700 mm                                                                                                                                                                                |
| Note                  | Extended delivery times.                                                                                                                                                              |
| Dimensions            | Height: 965 mm                                                                                                                                                                        |
| To fit                | Enclosure type: CS Toptec<br>Width: 600 mm<br>Depth: 600 mm                                                                                                                           |
| Suitable for depth    | 600 mm                                                                                                                                                                                |
| Packs of              | 1 pc(s).                                                                                                                                                                              |
| Net weight            | 209                                                                                                                                                                                   |
| Gross weight          | 228                                                                                                                                                                                   |
| Customs tariff number | 68109100                                                                                                                                                                              |
| EAN                   | 4028177671379                                                                                                                                                                         |
| ETIM 9                | EC000721                                                                                                                                                                              |