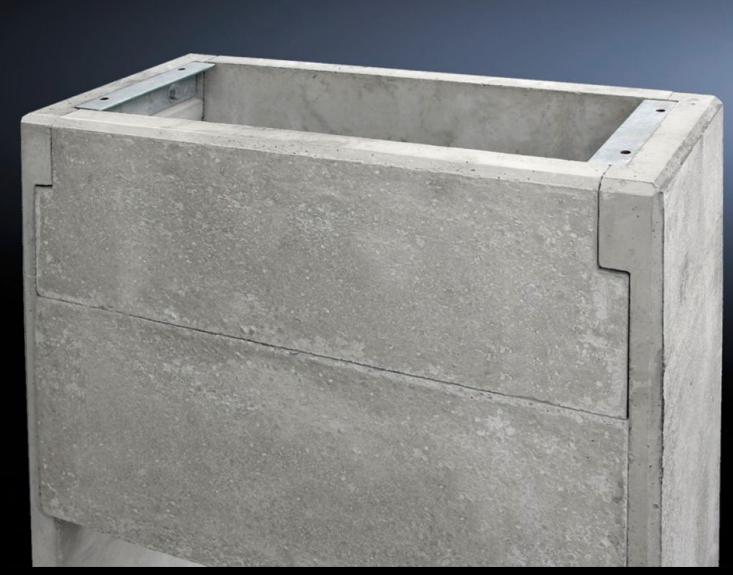

# CS 9765.182 - Concrete base/plinth for outdoor enclosures

Concrete base/plinth for CS Toptec and basic enclosures. The base/plinth is made from pre-cast concrete sections which are easily fitted in situ.

#### **Features**

| Model No.             | CS 9765.182                                                                                                                                                                           |
|-----------------------|---------------------------------------------------------------------------------------------------------------------------------------------------------------------------------------|
| Product description   | The base/plinth is made from pre-cast concrete sections which are easily fitted in situ. Front/rear base/plinth plate screw-fastened from the inside, removable for servicing access. |
| Material              | Light-weight concrete                                                                                                                                                                 |
| Surface finish        | Untreated                                                                                                                                                                             |
| Supply includes       | 1 base plate 2 side parts 2 divided base/plinth plates Assembly parts and fastening screws for mounting the enclosure.                                                                |
| Excavation depth      | 700 mm                                                                                                                                                                                |
| Note                  | Extended delivery times.                                                                                                                                                              |
| Dimensions            | Height: 965 mm                                                                                                                                                                        |
| To fit                | Enclosure type: CS basic enclosures Width: = 600 mm Depth: = 400 mm                                                                                                                   |
| Suitable for depth    | 400 mm                                                                                                                                                                                |
| Packs of              | 1 pc(s).                                                                                                                                                                              |
| Net weight            | 199.5                                                                                                                                                                                 |
| Gross weight          | 210                                                                                                                                                                                   |
| Customs tariff number | 68109100                                                                                                                                                                              |
| EAN                   | 4028177246782                                                                                                                                                                         |
| ETIM 9                | EC000721                                                                                                                                                                              |