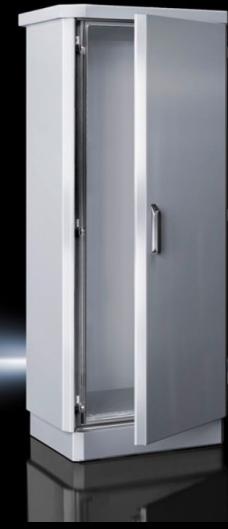

## CS 9774.005 - CS Toptec project solution

This product is used in infrastructure and telecommunications projects. Please contact your sales representative for further information.

## **Features**

| Model No.           | CS 9774.005                                                                                                                                                                                                                                                                                                                          |  |
|---------------------|--------------------------------------------------------------------------------------------------------------------------------------------------------------------------------------------------------------------------------------------------------------------------------------------------------------------------------------|--|
| Design              | for baying                                                                                                                                                                                                                                                                                                                           |  |
| Product description | This product is used in infrastructure and telecommunications projects. Please contact your sales representative for further information.                                                                                                                                                                                            |  |
| Benefits            | TS 8 frame – Identical system platform in the outdoor sector as for IE or IT free-standing enclosures Weather canopy – With projection on all sides Chimney effect of the twin-walled structure – Reduces the influence of sunlight Mounting benefit – Open frame structure means fast configuration, also applies to bayed variants |  |
| Material            | Base frame: Stainless steel Enclosure panels: Aluminium Rain canopy: Aluminium                                                                                                                                                                                                                                                       |  |
| Surface finish      | Powder-coated<br>UV-resistant pure polyester                                                                                                                                                                                                                                                                                         |  |
| Supply includes     | Double-walled outdoor enclosure, fully preconfigured<br>Enclosure frame with 25 mm system punchings in the roof and base<br>frame plus vertical sections with two mounting levels                                                                                                                                                    |  |
| Options             | Selectable options depending on the project Dimensions Side door Rear door Climate control                                                                                                                                                                                                                                           |  |
| Note                | Extended delivery times.                                                                                                                                                                                                                                                                                                             |  |
| Basic material      | Aluminium                                                                                                                                                                                                                                                                                                                            |  |
| Packs of            | 1 pc(s).                                                                                                                                                                                                                                                                                                                             |  |